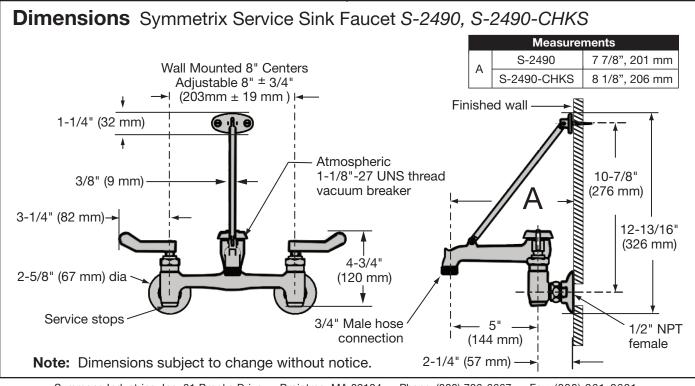

## . . . .

| Model Numbers                                                                                                                             |                                                    | Feature Highlights                                                                                                                                                                                                                                                                                                                                         |  |
|-------------------------------------------------------------------------------------------------------------------------------------------|----------------------------------------------------|------------------------------------------------------------------------------------------------------------------------------------------------------------------------------------------------------------------------------------------------------------------------------------------------------------------------------------------------------------|--|
| □ S-2490                                                                                                                                  | Mop Service Sink Faucet                            | • Service sink faucet, blade style handles and pail hook                                                                                                                                                                                                                                                                                                   |  |
| □ S-2490-CHKS                                                                                                                             | Mop Service Sink Faucet with integral check valves | <ul> <li>Wall mounted 8 inch supply centers adjustable ± 3/4 inch</li> <li>1/2 inch IPS eccentric female threaded supply inlets</li> <li>Max flow rate: 10.56 gpm @ 60 psi</li> <li>3/4 inch hose thread spout with vacuum breaker</li> <li>Ceramic disc cartridges and screwdriver adjustable stops to shut water off when replacing cartridge</li> </ul> |  |
| <ul><li>Finish Options / Modifications</li><li>Append appropriate suffix to model number</li><li>Rough chrome (standard finish)</li></ul> |                                                    | <ul> <li>Hot and cold colored indicators</li> <li>Rough chrome finish (standard)</li> <li>Integral check valves (S-2490-CHKS only)</li> </ul>                                                                                                                                                                                                              |  |
| Warranty                                                                                                                                  |                                                    | Standards / Certifications                                                                                                                                                                                                                                                                                                                                 |  |