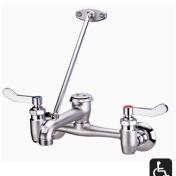

## . . . .

| Model Numbers                                                                                                                             |                                                    | Feature Highlights                                                                                                                                                                                                                                                                                                                                         |  |
|-------------------------------------------------------------------------------------------------------------------------------------------|----------------------------------------------------|------------------------------------------------------------------------------------------------------------------------------------------------------------------------------------------------------------------------------------------------------------------------------------------------------------------------------------------------------------|--|
| □ S-2490                                                                                                                                  | Mop Service Sink Faucet                            | • Service sink faucet, blade style handles and pail hook                                                                                                                                                                                                                                                                                                   |  |
| □ S-2490-CHKS                                                                                                                             | Mop Service Sink Faucet with integral check valves | <ul> <li>Wall mounted 8 inch supply centers adjustable ± 3/4 inch</li> <li>1/2 inch IPS eccentric female threaded supply inlets</li> <li>Max flow rate: 10.56 gpm @ 60 psi</li> <li>3/4 inch hose thread spout with vacuum breaker</li> <li>Ceramic disc cartridges and screwdriver adjustable stops to shut water off when replacing cartridge</li> </ul> |  |
| <ul><li>Finish Options / Modifications</li><li>Append appropriate suffix to model number</li><li>Rough chrome (standard finish)</li></ul> |                                                    | <ul> <li>Hot and cold colored indicators</li> <li>Rough chrome finish (standard)</li> <li>Integral check valves (S-2490-CHKS only)</li> </ul>                                                                                                                                                                                                              |  |
| Warranty                                                                                                                                  |                                                    | Standards / Certifications                                                                                                                                                                                                                                                                                                                                 |  |