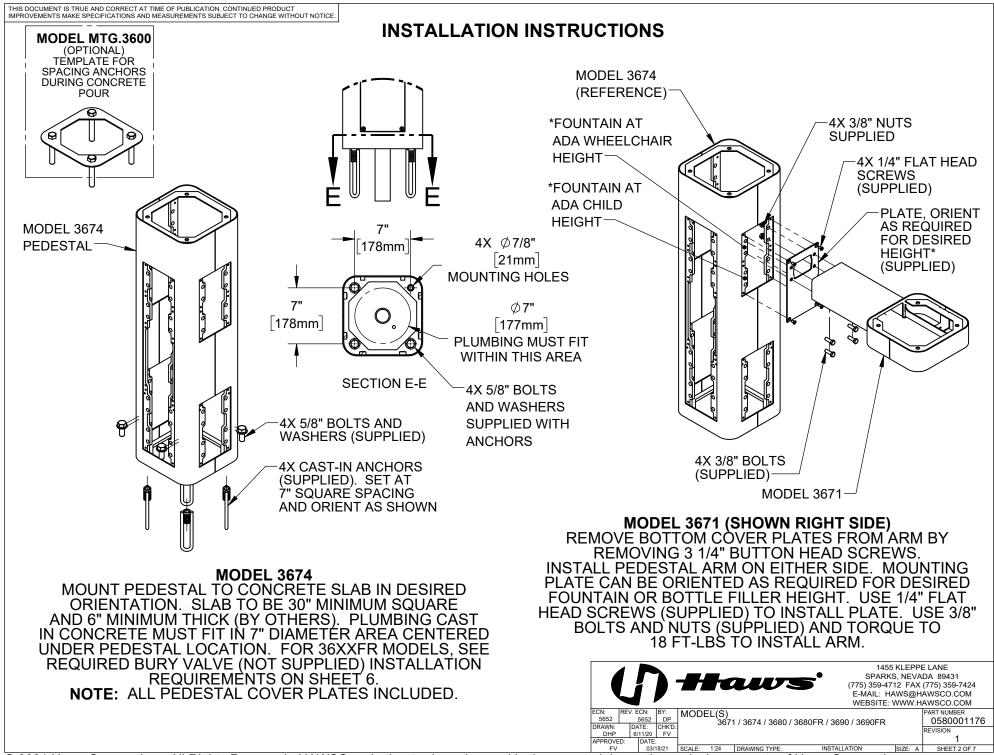

## INSTALLATION INSTRUCTIONS

MODEL 3671 (SHOWN LEFT SIDE)
REMOVE BOTTOM COVER PLATES FROM ARM BY REMOVING 3 1/4" BUTTON HEAD SCREWS. INSTALL PEDESTAL ARM ON EITHER SIDE. MOUNTING PLATE CAN BE ORIENTED AS REQUIRED FOR DESIRED FOUNTAIN OR BOTTLE FILLER HEIGHT. USE 1/4" FLAT HEAD SCREWS (SUPPLIED) TO INSTALL PLATE. USE 3/8" BOLTS AND NUTS (SUPPLIED) AND TORQUE TO 18 FT-LBS TO INSTALL ARM.