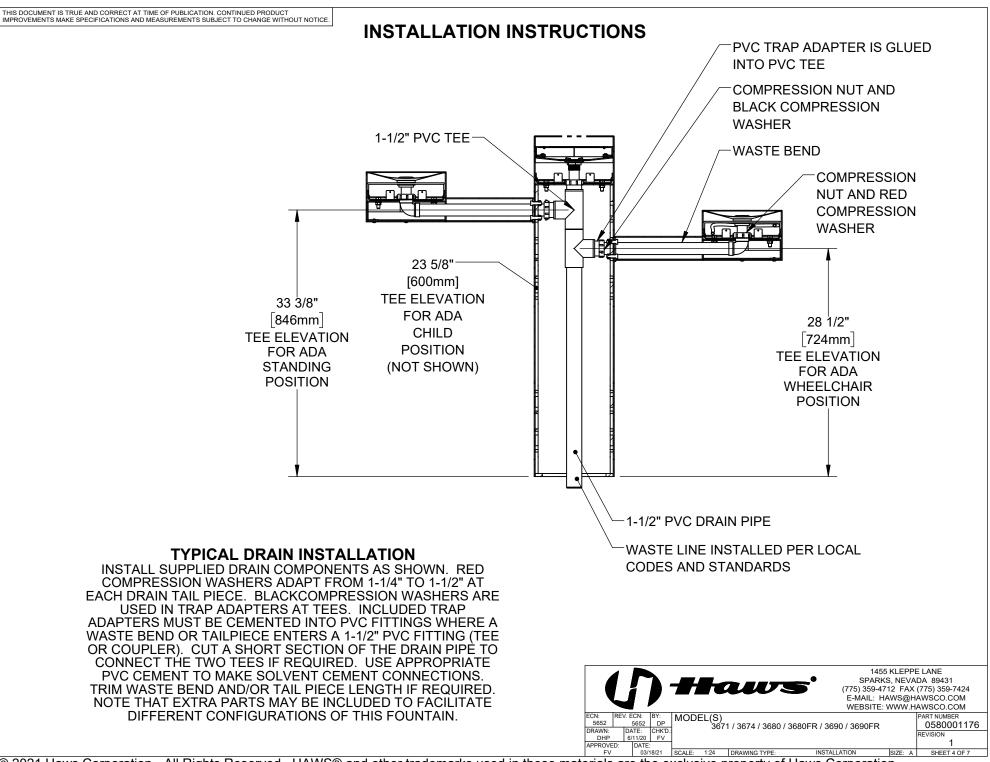

#### TYPICAL SUPPLY PLUMBING

COMPLETE WATER SUPPLY PLUMBING AS REQUIRED. OPEN SUPPLY VALVE(S) AND TEST. REPLACE ARM BOTTOM PLATES AND PEDESTAL ACCESS PLATES. BURY VALVES (NOT SUPPLIED) ARE REQUIRED FOR 36XXFR INSTALLATION. REFER TO BURY VALVE OPERATION AND MAINTENANCE MANUAL FOR ADDITIONAL INFORMATION.