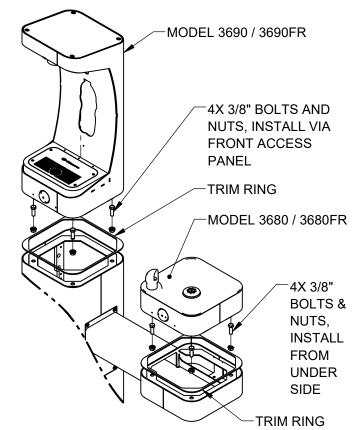

3680 / 3680FR / 3690 / 3690FR

PLACE SUPPLIED SQUARE TRIM RING ON PEDESTAL OR ARM. PLACE MODEL 3680/3680FR FOUNTAIN OR 3690/3690FR BOTTLE FILLER ON PEDESTAL OR ARM(S) ORIENTED AS DESIRED AND SECURE LOOSELY WITH SUPPLIED 3/8" BOLTS AND NUTS AS SHOWN. CAREFULLY CENTER TRIM RING AND MODEL AND TIGHTEN BOLTS/NUTS TO 18 FT-LBS. NOTE: IT IS POSSIBLE TO ASSEMBLE THESE COMPONENTS SUCH THAT THE RESULT DOES NOT MEI ADA OR OTHER REQUIREMENTS. WHEN INSTALLING THIS UNIT, LOCAL, STATE, OR FEDERAL CODES SHOULD BE ADHERED TO.