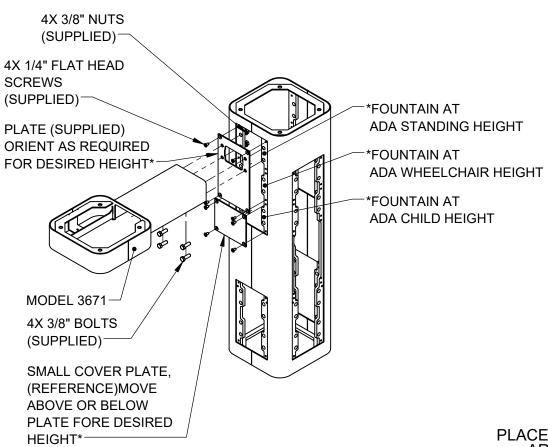

## INSTALLATION INSTRUCTIONS

MODEL 3671 (SHOWN LEFT SIDE)
REMOVE BOTTOM COVER PLATES FROM ARM BY REMOVING 3 1/4" BUTTON HEAD SCREWS. INSTALL PEDESTAL ARM ON EITHER SIDE. MOUNTING PLATE CAN BE ORIENTED AS REQUIRED FOR DESIRED FOUNTAIN OR BOTTLE FILLER HEIGHT. USE 1/4" FLAT HEAD SCREWS (SUPPLIED) TO INSTALL PLATE. USE 3/8" BOLTS AND NUTS (SUPPLIED) AND TORQUE TO 18 FT-LBS TO INSTALL ARM.