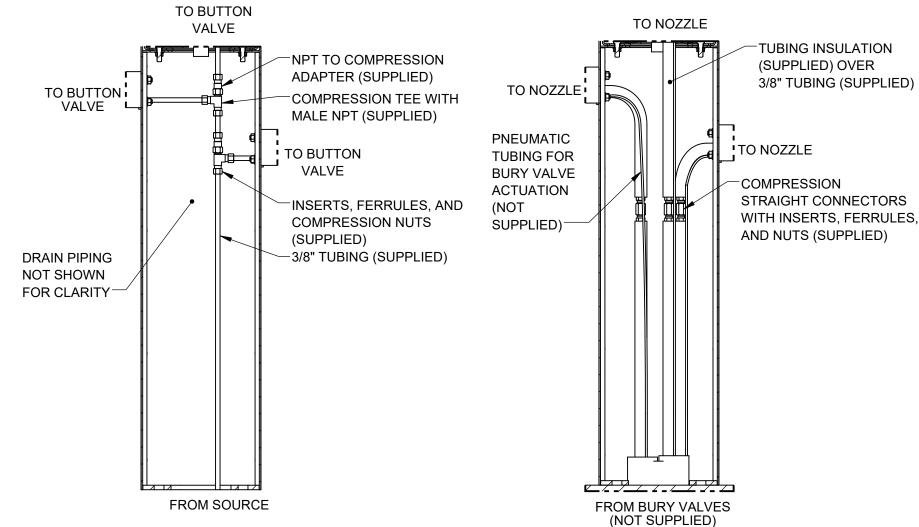

# 36XX TYPICAL SUPPLY PLUMBING NON FREEZE RESISTANT

#### TYPICAL SUPPLY PLUMBING

COMPLETE WATER SUPPLY PLUMBING AS REQUIRED. OPEN SUPPLY VALVE(S) AND TEST. REPLACE ARM BOTTOM PLATES AND PEDESTAL ACCESS PLATES. BURY VALVES (NOT SUPPLIED) ARE REQUIRED FOR 36XXFR INSTALLATION. REFER TO BURY VALVE OPERATION AND MAINTENANCE MANUAL FOR ADDITIONAL INFORMATION.

## 36XXFR TYPICAL SUPPLY PLUMBING\* FREEZE RESISTANT

\* SEE NEXT SHEET OF THIS DRAWING FOR MORE INFORMATION ON INSTALLING BURY VALVES WITH THESE MODELS.

1455 KLEPPE LANE SPARKS, NEVADA 89431 (775) 359-4712 FAX (775) 359-7424 E-MAIL: HAWS@HAWSCO.COM