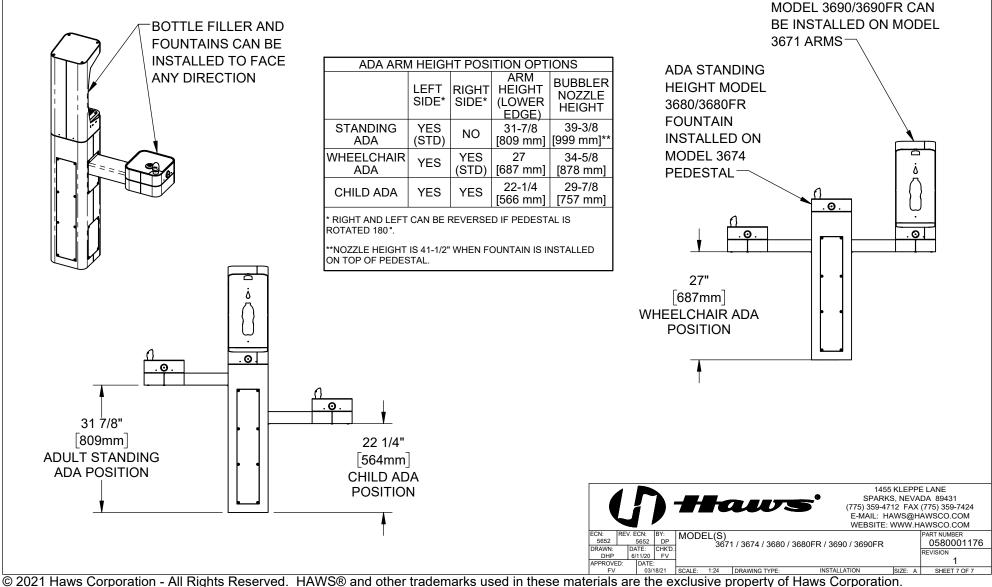

### NOTES ON OPTIONAL CONFIGURATIONS

HAWS 3600 SERIES OUTDOOR FOUNTAINS ARE MODULAR AND CAN BE ASSEMBLED AND CONFIGURED MANY DIFFERENT WAYS. DISPLAYED HERE ARE A FEW EXAMPLES. IT IS POSSIBLE TO CONFIGURE COMPONENTS SUCH THAT THE RESULTING FOUNTAIN/BOTTLE FILLER DOES NOT COMPLY WITH ADA REGULATIONS. IT IS THE RESPONSIBILITY OF THE INSTALLER TO UNDERSTAND LOCAL, STATE, AND FEDERAL REGULATIONS AS APPLICABLE IF INSTALLING THIS FOUNTAIN IN CONFIGURATIONS OTHER THAN THAT INDICATED ON PAGE 1.

3680 / 3680FR / 3690 / 3690FR

PLACE SUPPLIED SQUARE TRIM RING ON PEDESTAL OR ARM. PLACE MODEL 3680/3680FR FOUNTAIN OR 3690/3690FR BOTTLE FILLER ON PEDESTAL OR ARM(S) ORIENTED AS DESIRED AND SECURE LOOSELY WITH SUPPLIED 3/8" BOLTS AND NUTS AS SHOWN. CAREFULLY CENTER TRIM RING AND MODEL AND TIGHTEN BOLTS/NUTS TO 18 FT-LBS. NOTE: IT IS POSSIBLE TO ASSEMBLE THESE COMPONENTS SUCH THAT THE RESULT DOES NOT MEI ADA OR OTHER REQUIREMENTS. WHEN INSTALLING THIS UNIT, LOCAL, STATE, OR FEDERAL CODES SHOULD BE ADHERED TO.

## INSTALLATION INSTRUCTIONS

MODEL 3671 (SHOWN LEFT SIDE)
REMOVE BOTTOM COVER PLATES FROM ARM BY REMOVING 3 1/4" BUTTON HEAD SCREWS. INSTALL PEDESTAL ARM ON EITHER SIDE. MOUNTING PLATE CAN BE ORIENTED AS REQUIRED FOR DESIRED FOUNTAIN OR BOTTLE FILLER HEIGHT. USE 1/4" FLAT HEAD SCREWS (SUPPLIED) TO INSTALL PLATE. USE 3/8" BOLTS AND NUTS (SUPPLIED) AND TORQUE TO 18 FT-LBS TO INSTALL ARM.