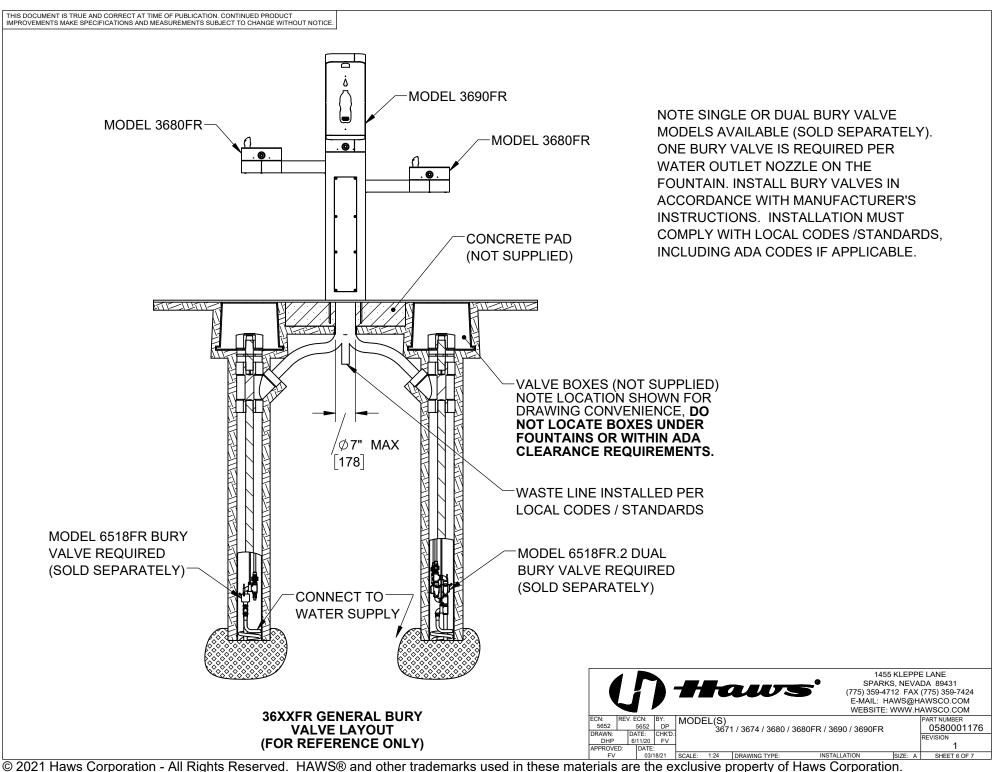

## 36XXFR TYPICAL SUPPLY PLUMBING\* FREEZE RESISTANT

\* SEE NEXT SHEET OF THIS DRAWING FOR MORE INFORMATION ON INSTALLING BURY VALVES WITH THESE MODELS.

1455 KLEPPE LANE SPARKS, NEVADA 89431 (775) 359-4712 FAX (775) 359-7424 E-MAIL: HAWS@HAWSCO.COM

#### TYPICAL SUPPLY PLUMBING

COMPLETE WATER SUPPLY PLUMBING AS REQUIRED. OPEN SUPPLY VALVE(S) AND TEST. REPLACE ARM BOTTOM PLATES AND PEDESTAL ACCESS PLATES. BURY VALVES (NOT SUPPLIED) ARE REQUIRED FOR 36XXFR INSTALLATION. REFER TO BURY VALVE OPERATION AND MAINTENANCE MANUAL FOR ADDITIONAL INFORMATION.