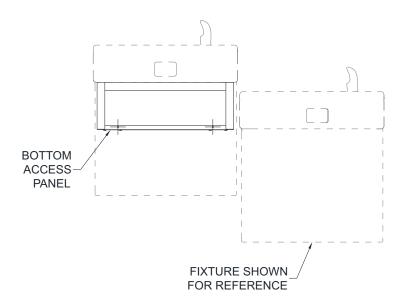

## **OPTION -SK5**

CANE DETECTION SKIRT FOR SINGLE AND BI-LEVEL DRINKING FOUNTAINS AND WATER COOLERS

### **OPTION -SK5**

CANE DETECTION SKIRT FOR BI-LEVEL DRINKING FOUNTAINS