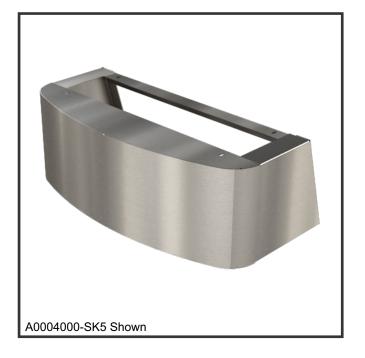

### MODEL:

(Must Specify)

SUGGESTED SPECIFICATIONS

Model A000G000-SK5 or A0004000-SK5 Cane Detection Skirt is fabricated of 16 gauge steel and intended to meet or exceed accessibility requirements for the vision impared and protruding objects as indicated in ANSI Accessibility and ADA Standards for Accessible Design. Unit includes mounting hardware. Accesibility compliance is subject to the local code authority.

A000G000-SK5 Gray Powder Coated Cane Skirt (Galvanized Steel)

A0004000-SK5 Satin Stainless Steel finish Cane Skirt (Type 304 Stainless Steel)

▲ WARNING: Cancer and Reproductive Harm - www.P65Warnings.ca.gov