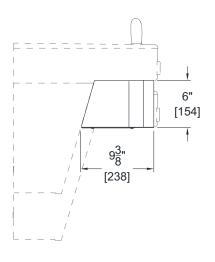

### MODEL:

(Must Specify)

SUGGESTED SPECIFICATIONS

Model A000G000-SK5 or A0004000-SK5 Cane Detection Skirt is fabricated of 16 gauge steel and intended to meet or exceed accessibility requirements for the vision impared and protruding objects as indicated in ANSI Accessibility and ADA Standards for Accessible Design. Unit includes mounting hardware. Accesibility compliance is subject to the local code authority.

A000G000-SK5 Gray Powder Coated Cane Skirt (Galvanized Steel)

A0004000-SK5 Satin Stainless Steel finish Cane Skirt (Type 304 Stainless Steel)

▲ WARNING: Cancer and Reproductive Harm - www.P65Warnings.ca.gov