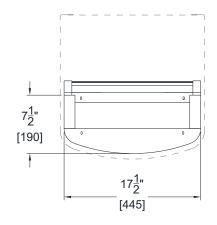

### MODEL:

(Must Specify)

SUGGESTED SPECIFICATIONS

Model A000G000-SK5 or A0004000-SK5 Cane Detection Skirt is fabricated of 16 gauge steel and intended to meet or exceed accessibility requirements for the vision impared and protruding objects as indicated in ANSI Accessibility and ADA Standards for Accessible Design. Unit includes mounting hardware. Accesibility compliance is subject to the local code authority.

A000G000-SK5 Gray Powder Coated Cane Skirt (Galvanized Steel)

A0004000-SK5 Satin Stainless Steel finish Cane Skirt (Type 304 Stainless Steel)

▲ WARNING: Cancer and Reproductive Harm - www.P65Warnings.ca.gov