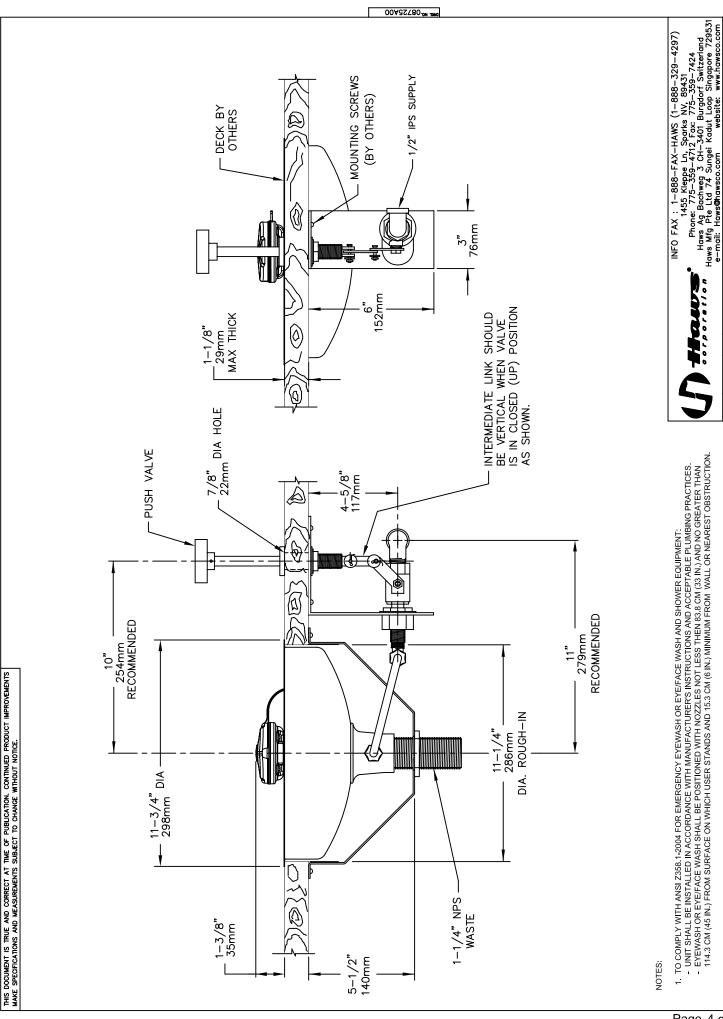

**SUPPLY LINE:** The minimum recommended line size is 1/2" IPS with 30-90 psi (2- 6 ATM) pressure. Where sediment or mineral content is a problem, an inlet filter is recommended.

PLUMBING CONNECTIONS: Inlet supply is female 1/2" IPS. Waste outlet is 1-1/4" IPS.