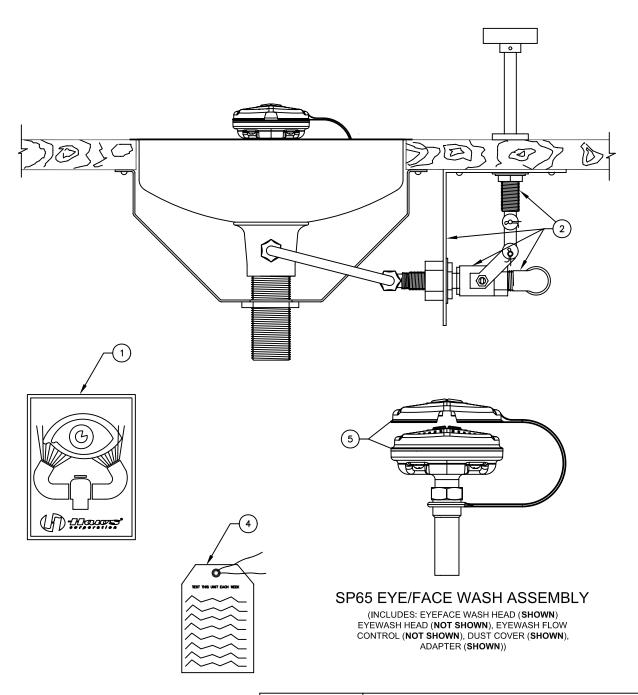

10/08 Model 7301DM Page 2 of 4

| ITEM | DESCRIPTION                |  |  |  |  |
|------|----------------------------|--|--|--|--|
| 1    | SP175 EYEWASH SIGN         |  |  |  |  |
| 2    | SP256 VALVE/PUSH ROD ASSY. |  |  |  |  |
| 3    | SP65 FYE/FACE WASH ASSY    |  |  |  |  |

3 SP65 EYE/FACE WASH ASSY

4 SP170 TEST TAG

5 SP65 EYE/FACE WASH ASSY