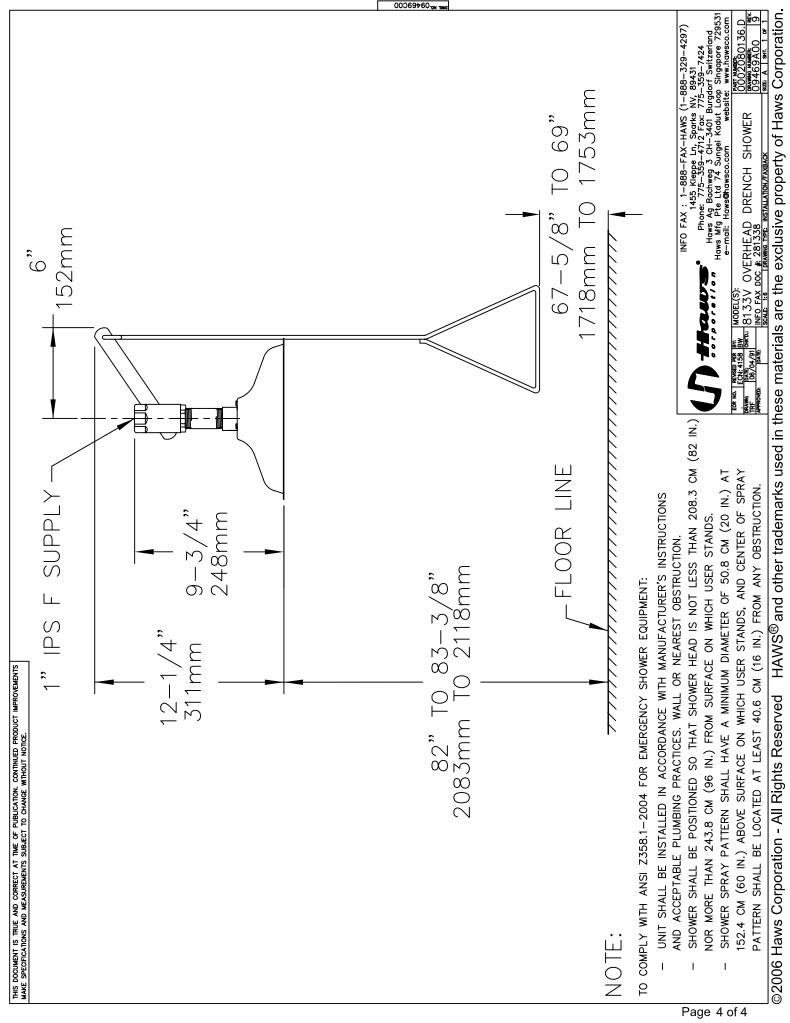

## Model 8133V Shower

NOTE TO INSTALLER: Please leave this information with the Maintenance Department.

# 1-800-758-9378

(U.S.A. AND CANADA ONLY) MONDAY-THURSDAY: 6:00 A.M. – 4:00 P.M. PST FRIDAY: 6:00 A.M – 1:00 P.M. PST **LOCATION OF UNIT:** The Model 8133V Emergency Shower should be installed in close proximity to potential accident areas. It should be clearly identified free from obstructions and easy to access.

**SUPPLY LINE:** The minimum recommended line size is 1" IPS with 30-90 psi (2-6 ATM) flowing pressure. Where sediment or mineral content is a problem, an inlet filter is recommended.

|    | TROUBLESHOOTING          |    |    |                                                                                                                           |  |
|----|--------------------------|----|----|---------------------------------------------------------------------------------------------------------------------------|--|
|    | PROBLEM                  |    |    | REPAIR CHECKLIST                                                                                                          |  |
| 1. | No flow.                 | 1. |    | Check the main shut-off valve.                                                                                            |  |
| 2. | Insufficient water flow. | 2. | a. | Verify minimum 30 psi (2 ATM) flowing supply line pressure.                                                               |  |
|    |                          |    | b. | Probable clogging of flow control inside<br>showerhead. Unscrew showerhead off<br>of elbow and clean rubber flow control. |  |

PLUMBING CONNECTIONS: Inlet supply is female 1" IPS.

| THIS DOCUMENT IS TRUE AND CORRECT AT TIME OF PUBLICATION. CONTINUE<br>MAKE SPECIFICATIONS AND MEASUREMENTS SUBJECT TO CHANGE WITHOUT P |                                                                                                                                                                                                                                                                                                                                                                                                                                                                                                                                                                                                                                                                                                                                                                                                                                                                                                                                                                                                                                                                                                                                                                                                                                                                                                                                                                                                                                                                                                                                                                                                                                                                                                                                                                                                                                                                                                                                                                                                                                                                                           |
|----------------------------------------------------------------------------------------------------------------------------------------|-------------------------------------------------------------------------------------------------------------------------------------------------------------------------------------------------------------------------------------------------------------------------------------------------------------------------------------------------------------------------------------------------------------------------------------------------------------------------------------------------------------------------------------------------------------------------------------------------------------------------------------------------------------------------------------------------------------------------------------------------------------------------------------------------------------------------------------------------------------------------------------------------------------------------------------------------------------------------------------------------------------------------------------------------------------------------------------------------------------------------------------------------------------------------------------------------------------------------------------------------------------------------------------------------------------------------------------------------------------------------------------------------------------------------------------------------------------------------------------------------------------------------------------------------------------------------------------------------------------------------------------------------------------------------------------------------------------------------------------------------------------------------------------------------------------------------------------------------------------------------------------------------------------------------------------------------------------------------------------------------------------------------------------------------------------------------------------------|
| TEST THIS UNIT EACH WEEK                                                                                                               |                                                                                                                                                                                                                                                                                                                                                                                                                                                                                                                                                                                                                                                                                                                                                                                                                                                                                                                                                                                                                                                                                                                                                                                                                                                                                                                                                                                                                                                                                                                                                                                                                                                                                                                                                                                                                                                                                                                                                                                                                                                                                           |
|                                                                                                                                        |                                                                                                                                                                                                                                                                                                                                                                                                                                                                                                                                                                                                                                                                                                                                                                                                                                                                                                                                                                                                                                                                                                                                                                                                                                                                                                                                                                                                                                                                                                                                                                                                                                                                                                                                                                                                                                                                                                                                                                                                                                                                                           |
| ©2006 Haws Corporation - All Rights Reserved                                                                                           | WHEN ORDERING<br>PARTS PLEASE<br>SPECIFY YOUR<br>MODEL NUMBER Image: Construction of the second se |