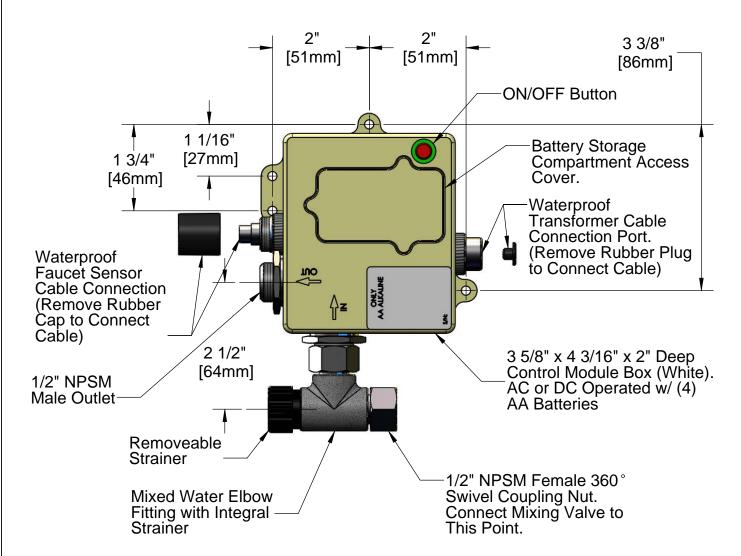

Electronic Faucet: Control Module Replacement Part (White Module Housing)

equip Foodservice Accessories 2 Saddleback Cove, P.O. Box 1088 Travelers Rest, South Carolina 29690 Phone: 800.891.4808 Fax: 800.868.0084