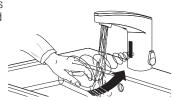

#### **OPERATION**

As the user's hands enter the beam's effective range, the beam is reflected back into the sensor receiver and activates the solenoid valve allowing water to flow from the faucet. Water will flow until the hands are removed or until the faucet reaches its automatic time out limit setting.