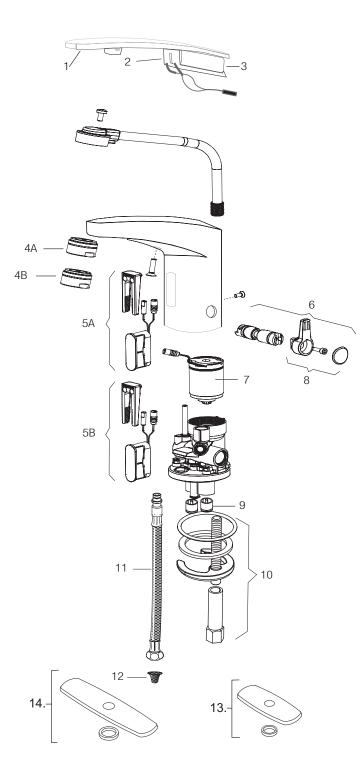

## Optima® EAF-350

| PARTS LIST—EAF-350 FAUCETS |                                                                                                                          |                                                                                                                                                                                                                                                                                                                                                                                                                 |  |  |
|----------------------------|--------------------------------------------------------------------------------------------------------------------------|-----------------------------------------------------------------------------------------------------------------------------------------------------------------------------------------------------------------------------------------------------------------------------------------------------------------------------------------------------------------------------------------------------------------|--|--|
| Code No.                   | Part No.                                                                                                                 | Description                                                                                                                                                                                                                                                                                                                                                                                                     |  |  |
| 0335040                    | EAF-60                                                                                                                   | Cover                                                                                                                                                                                                                                                                                                                                                                                                           |  |  |
| 0335043                    | EAF-61                                                                                                                   | Cover Clip – Battery Support                                                                                                                                                                                                                                                                                                                                                                                    |  |  |
| 3324166                    | EFX-1015-A                                                                                                               | Battery Replacement Kit (with 2.5 mm hex key)                                                                                                                                                                                                                                                                                                                                                                   |  |  |
| 0335021                    | EAF-22                                                                                                                   | 1.5 gpm (5.6 Lpm) AER Spray Head                                                                                                                                                                                                                                                                                                                                                                                |  |  |
| 0335036                    | EAF-63                                                                                                                   | 0.5 gpm (1.9 Lpm) AER Spray Head                                                                                                                                                                                                                                                                                                                                                                                |  |  |
| 3335116                    | EAF-1021-A                                                                                                               | Electronic Sensor (15 Second Shut-off) with Fixing Clip Kit (0.5 gpm only)                                                                                                                                                                                                                                                                                                                                      |  |  |
| 3335113                    | EAF-1018-A                                                                                                               | Electronic Sensor (7 Second Shut-off) with Fixing Clip Kit (1.5 gpm only)                                                                                                                                                                                                                                                                                                                                       |  |  |
| 3335114                    | EAF-1019-A                                                                                                               | Mixer Handle Assembly and Cartridge Kit                                                                                                                                                                                                                                                                                                                                                                         |  |  |
| 0335001                    | EAF-2                                                                                                                    | Solenoid Valve Cartridge (IQ Faucet)                                                                                                                                                                                                                                                                                                                                                                            |  |  |
| 0335115                    | EAF-1020-A                                                                                                               | Handle Repair Kit                                                                                                                                                                                                                                                                                                                                                                                               |  |  |
| 0335006                    | EAF-8                                                                                                                    | Back Check (2 required for ISM models)                                                                                                                                                                                                                                                                                                                                                                          |  |  |
| 0335000                    | EAF-1                                                                                                                    | Faucet Mounting Kit                                                                                                                                                                                                                                                                                                                                                                                             |  |  |
| 3335023                    | EAF-1008                                                                                                                 | 13" (330 mm) Flexible Supply Hose (1)<br>(2 required for ISM models)                                                                                                                                                                                                                                                                                                                                            |  |  |
| 0335007                    | EAF-9                                                                                                                    | Filter (2 required for ISM models)                                                                                                                                                                                                                                                                                                                                                                              |  |  |
| 0362011                    | SFP11                                                                                                                    | 4" Trimplate                                                                                                                                                                                                                                                                                                                                                                                                    |  |  |
| 3362022                    | SFP-22                                                                                                                   | 8" Trimplate                                                                                                                                                                                                                                                                                                                                                                                                    |  |  |
|                            | Code No. 0335040 0335043 3324166 0335021 0335036 3335116 3335113 3335114 0335001 0335115 0335006 0335000 3335023 0335007 | Code No.         Part No.           0335040         EAF-60           0335043         EAF-61           3324166         EFX-1015-A           0335021         EAF-22           0335036         EAF-63           3335116         EAF-1021-A           3335114         EAF-1019-A           0335001         EAF-2           0335006         EAF-8           0335000         EAF-1           3335023         EAF-1008 |  |  |