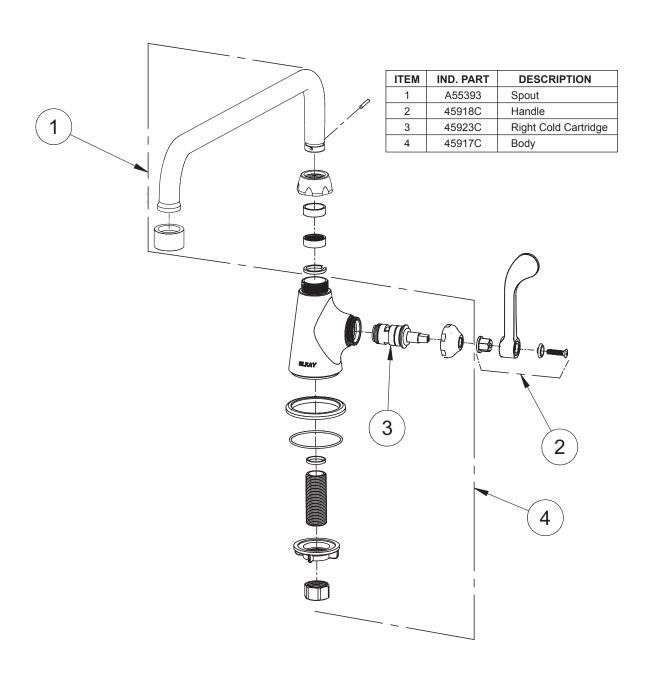

SEE OTHER SIDE FOR REPLACEMENT PARTS

Concealed Deck Classroom Faucet Models LK535AT12L2, LK535AT12T4, LK535AT12T6