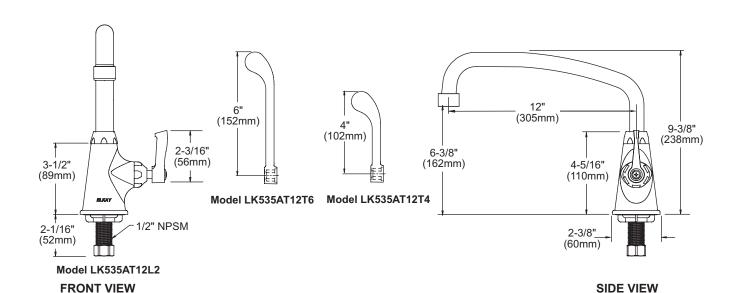

## Model LK535AT12L2

- · One hole single handle top mount faucet
- · Quarter turn ceramic disc cartridge
- · Solid brass construction
- · Chrome finish
- · Includes spout swing restriction pin

## Model LK535AT12T4

 Same as LK535AT12L2 except with 4" wrist blades handles

# Model LK535AT12T6

 Same as LK535AT12L2 except with 6" wrist blades handles