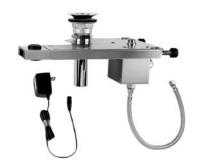

## S-8500

#### □ S-8500

For use on single source tempered water system, stainless steel braided supply hose with 3/8" compression swivel female connectors.