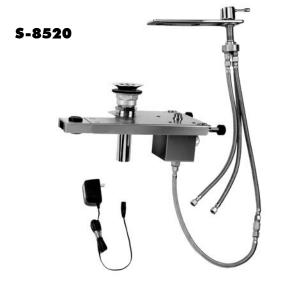

#### □ S-8520

Above-counter hot/cold mixer with 8" chrome plated deck plate. Stainless steel braided supply hoses.