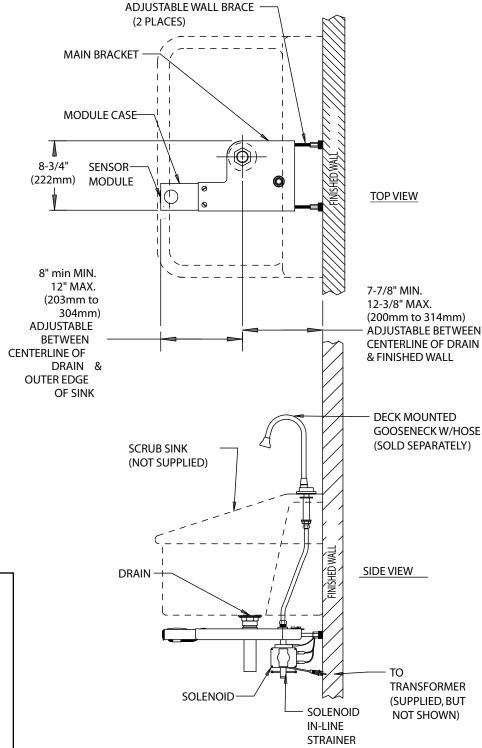

**Sensorflo®**

## S-8500



#### S-8510





This space for Architect/Engineer approval.

### **Surgeon Scrub Sink Faucets**

### **GENERAL SPECIFICATION**

Sensorflo electronic valve assembly for use on surgical scrub sink. Polished stainless steel construction. Solenoid with built-in filter. Drain assembly with 1-1/2" O.D. tailpiece. UL/CSA approved transformer 120 VAC to 12 VDC with waterproof connectors.

#### □ S-8500

For use on single source tempered water system, stainless steel braided supply hose with 3/8" compression swivel female connectors.

#### □ S-8510

Under counter mixing valve with stainless steel braided supply hoses.

#### □ S-8520

Above-counter hot/cold mixer with 8" chrome plated deck plate. Stainless steel braided supply hoses.

# Rough-Ins

S-8500 S-8510 S-8520