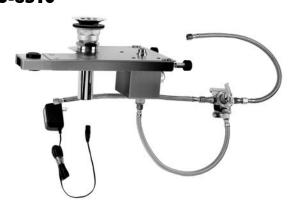

#### S-8510

This space for Architect/Engineer approval.

#### □ S-8510

Under counter mixing valve with stainless steel braided supply hoses.