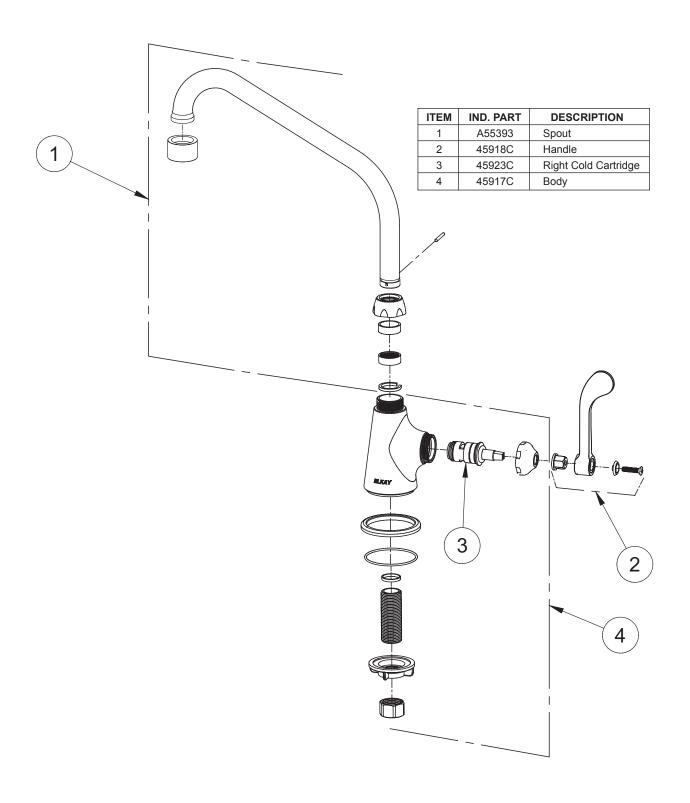

SEE OTHER SIDE FOR REPLACEMENT PARTS

**SIDE VIEW** 

Concealed Deck Classroom Faucet Models LK535HA08L2, LK535HA08T4, LK535HA08T6

elkayusa.com