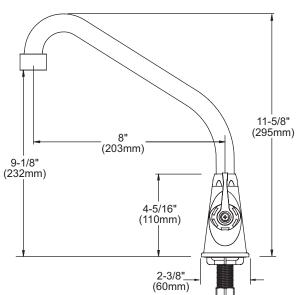

SEE OTHER SIDE FOR REPLACEMENT PARTS

**SIDE VIEW** 

Concealed Deck Classroom Faucet Models LK535HA08L2, LK535HA08T4, LK535HA08T6

elkayusa.com