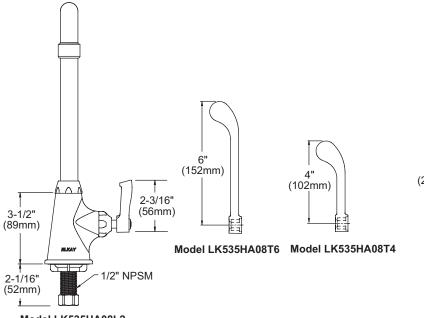

## Model LK535HA08L2

- · One hole single handle top mount faucet
- · Quarter turn ceramic disc cartridge
- · Solid brass construction
- · Chrome finish
- · Includes spout swing restriction pin

## Model LK535HA08T4

 Same as LK535HA08L2 except with 4" wrist blades handles

# Model LK535HA08T6

 Same as LK535HA08L2 except with 6" wrist blades handles

### **COMPLIES WITH:**

- ASME/ANSI A112.18.1
- CSA B125-01
- NSF/ANSI 61
- ADA
- UPC/CUPC
- · IAPMO Listed

Models LK535HA08L2, LK535HA08T4, LK535HA08T6

Model LK535HA08L2
FRONT VIEW

| Job Name:                    | Item #: |
|------------------------------|---------|
| Notes:                       |         |
| Architect/Engineer Approval: | Date:   |