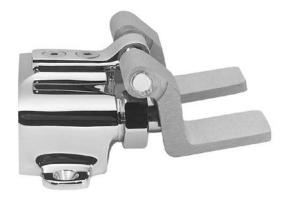

#### **GENERAL SPECIFICATION**

Polished chrome plated brass double pedal self-closing mixing valve. Renewable operating units. 1/2" NPTF exposed inlets and outlet.

□ S-3219

Wall mounted valve.

□ S-3229

Floor mounted valve.

#### S-3219