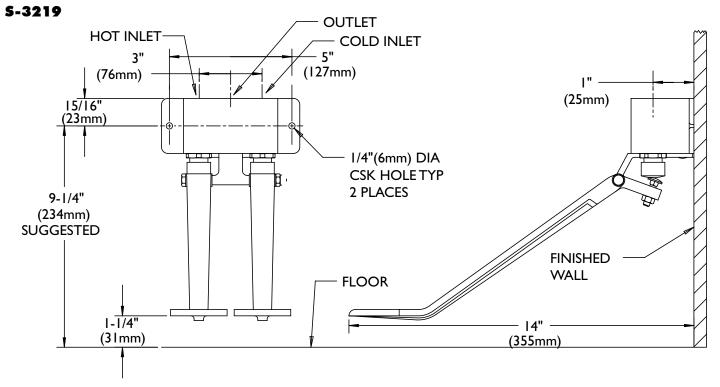

#### S-3219

#### **GENERAL SPECIFICATION**

Polished chrome plated brass double pedal self-closing mixing valve. Renewable operating units. 1/2" NPTF exposed inlets and outlet.

□ S-3219

Wall mounted valve.

□ S-3229

Floor mounted valve.