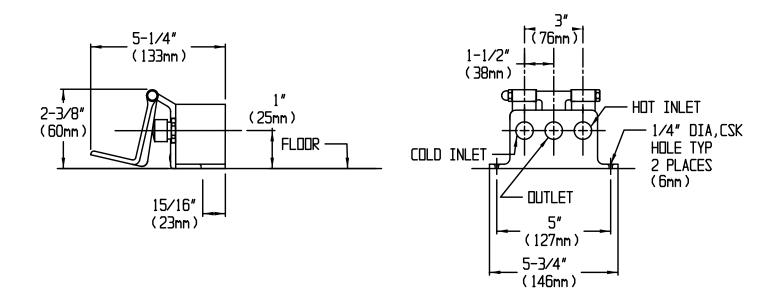

#### **S-3229**

#### **GENERAL SPECIFICATION**

Polished chrome plated brass double pedal self-closing mixing valve. Renewable operating units. 1/2" NPTF exposed inlets and outlet.

□ S-3219

Wall mounted valve.

□ S-3229

Floor mounted valve.

### MOOGH-II

S-3229