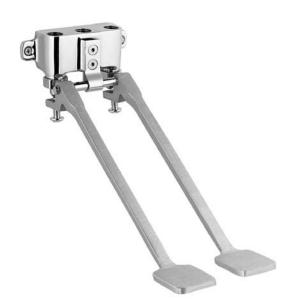

#### **GENERAL SPECIFICATION**

Polished chrome plated brass double pedal self-closing mixing valve. Renewable operating units. 1/2" NPTF exposed inlets and outlet.

□ S-3219

Wall mounted valve.

□ S-3229

Floor mounted valve.

#### **S-3229**