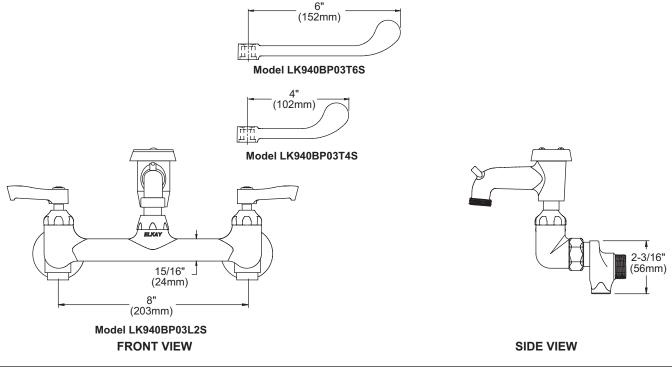

## Model LK940BP03L2S

- · Two hole dual handle wall mount faucet
- Quarter turn ceramic disc cartridge
- 1/2" adjustable inlets with integral stops
- Solid brass construction
- Chrome finish
- Includes spout swing restriction pin

# Model LK940BP03T4S

 Same as LK940BP03L2S except with 4" wrist blades handles

#### Model LK940BP03T6S

 Same as LK940BP03L2S except with 6" wrist blades handles