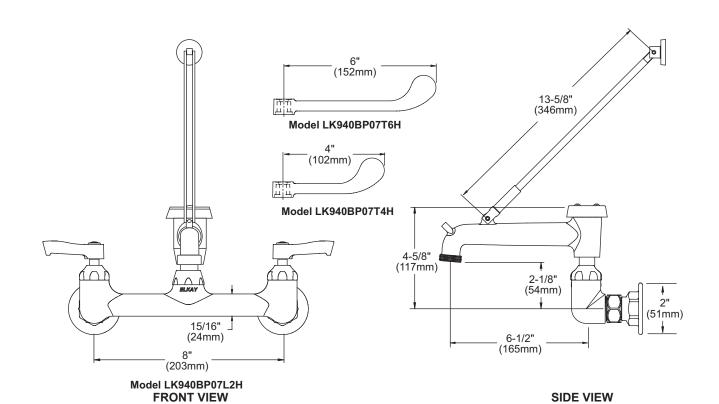

# Model LK940BP07L2H

- · Two hole dual handle wall mount faucet
- · Quarter turn ceramic disc cartridge
- 1/2" adjustable inlets
- · Solid brass construction
- · Chrome finish
- · Includes spout swing restriction pin

# Model LK940BP07T4H

 Same as LK940BP07L2H except with 4" wrist blades handles

# Model LK940BP07T6H

 Same as LK940BP07L2H except with 6" wrist blades handles