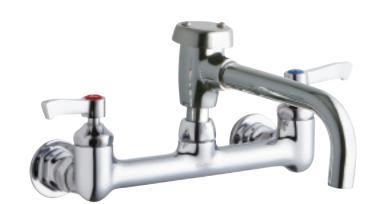

**Wall Mount 8" Center Commercial Faucet** 

# Model LK940VS07L2H

- · Two hole dual handle wall mount faucet
- · Quarter turn ceramic disc cartridge
- 1/2" adjustable inlets
- · Solid brass construction
- · Chrome finish
- · Includes spout swing restriction pin