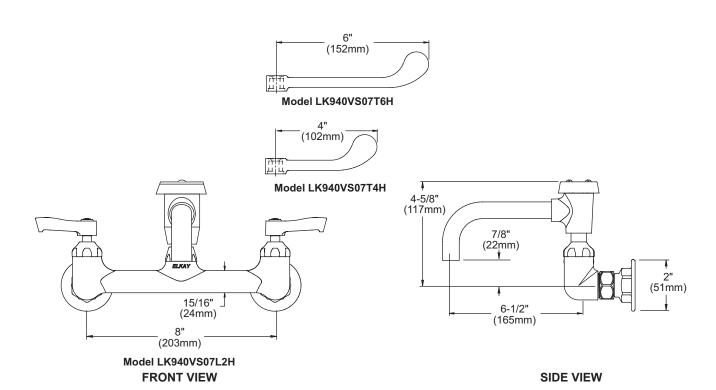

# Model LK940VS07L2H

- · Two hole dual handle wall mount faucet
- · Quarter turn ceramic disc cartridge
- 1/2" adjustable inlets
- · Solid brass construction
- · Chrome finish
- · Includes spout swing restriction pin

# Model LK940VS07T4H

 Same as LK940VS07L2H except with 4" wrist blades handles

# Model LK940VS07T6H

 Same as LK940VS07L2H except with 6" wrist blades handles