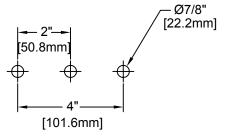

## **ROUGH-IN:**

## SHIPPING WEIGHT

\* 3.25 LBS

FISHER MANUFACTURING COMPANY TOLL FREE: 800-421-6162 - FAX: 800-832-8238 information@fisher-mfg.com - www.fisher-mfg.com

| APPLICATION:                                                     |          | PRODUCT NAME:  4" C/C REMOTE CONTROL VALVE  WITH CHECK STEMS                                                                                                                                                                                                                                 |
|------------------------------------------------------------------|----------|----------------------------------------------------------------------------------------------------------------------------------------------------------------------------------------------------------------------------------------------------------------------------------------------|
| JOB NAME:                                                        |          | SPECIAL CONFIGURATION  CHECK BASE MODEL AND OPTIONS                                                                                                                                                                                                                                          |
| QUANTITY:                                                        | ITEM NO. | MODEL:<br>■ 2805-CV                                                                                                                                                                                                                                                                          |
|                                                                  |          | OPTIONS OR MODIFICATIONS:  □ OTHER                                                                                                                                                                                                                                                           |
|                                                                  |          | FEATURES                                                                                                                                                                                                                                                                                     |
| 8" (MAX)<br>[200MM]  3-1/2" [88MM]  1/2" [50MM]  1/2" SLIP JOINT |          | * 4" C/C REMOTE CONTROL  * INTERNAL SPRING LOADED CHECK VALVES  * SWIVELLING SEAT DISKS  * HOT SIDE STEM - RIGHT HAND  * COLD SIDE STEM - LEFT HAND  * STAINLESS STEEL SEATS  * STAINLESS STEEL SEAT SCREWS  * STAINLESS STEEL HANDLE SCREWS  * 1/2" SLIP JOINT  SHIPPING WEIGHT  * 3.25 LBS |
| FOOTPRINT:                                                       |          |                                                                                                                                                                                                                                                                                              |
| 5-3/4" [146MM]  1-7/8" [47MM]  ROUGH-IN:  Ø7/8 [22MM]            |          |                                                                                                                                                                                                                                                                                              |
| 4" 4"                                                            |          | FISHER                                                                                                                                                                                                                                                                                       |