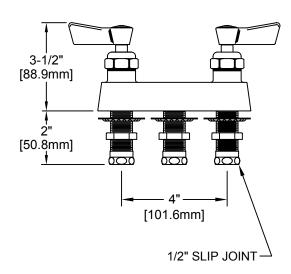

## **ROUGH-IN:**

## FEATURES:

□ OTHER \_

□ 2805

\* 4" C/C REMOTE CONTROL

**OPTIONS OR MODIFICATIONS:** 

- \* SWIVELING SEAT DISKS
- \* HOT SIDE STEM RIGHT HAND
- \* COLD SIDE STEM LEFT HAND
- \* STAINLESS STEEL SEATS
- \* STAINLESS STEEL SEAT SCREWS
- \* STAINLESS STEEL HANDLE SCREWS
- \* 1/2" SLIP JOINT

## SHIPPING WEIGHT

\* 3.25 LBS

FISHER MANUFACTURING COMPANY TOLL FREE: 800-421-6162 - FAX: 800-832-8238 information@fisher-mfg.com - www.fisher-mfg.com

| APPLICATION:                                                     |          | PRODUCT NAME:  4" C/C REMOTE CONTROL VALVE  WITH CHECK STEMS                                                                                                                                                                                                                                 |
|------------------------------------------------------------------|----------|----------------------------------------------------------------------------------------------------------------------------------------------------------------------------------------------------------------------------------------------------------------------------------------------|
| JOB NAME:                                                        |          | SPECIAL CONFIGURATION  CHECK BASE MODEL AND OPTIONS                                                                                                                                                                                                                                          |
| QUANTITY:                                                        | ITEM NO. | MODEL:<br>■ 2805-CV                                                                                                                                                                                                                                                                          |
|                                                                  |          | OPTIONS OR MODIFICATIONS:  □ OTHER                                                                                                                                                                                                                                                           |
|                                                                  |          | FEATURES                                                                                                                                                                                                                                                                                     |
| 8" (MAX)<br>[200MM]  3-1/2" [88MM]  1/2" [50MM]  1/2" SLIP JOINT |          | * 4" C/C REMOTE CONTROL  * INTERNAL SPRING LOADED CHECK VALVES  * SWIVELLING SEAT DISKS  * HOT SIDE STEM - RIGHT HAND  * COLD SIDE STEM - LEFT HAND  * STAINLESS STEEL SEATS  * STAINLESS STEEL SEAT SCREWS  * STAINLESS STEEL HANDLE SCREWS  * 1/2" SLIP JOINT  SHIPPING WEIGHT  * 3.25 LBS |
| FOOTPRINT:                                                       |          |                                                                                                                                                                                                                                                                                              |
| 5-3/4" [146MM]  1-7/8" [47MM]  ROUGH-IN:  Ø7/8 [22MM]            |          |                                                                                                                                                                                                                                                                                              |
| 4" 4"                                                            |          | FISHER                                                                                                                                                                                                                                                                                       |