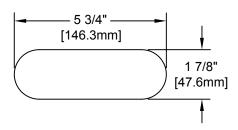

## FOOTPRINT:

## SHIPPING WEIGHT

\* 3.25 LBS

FISHER MANUFACTURING COMPANY TOLL FREE: 800-421-6162 - FAX: 800-832-8238 information@fisher-mfg.com - www.fisher-mfg.com

| APPLICATION:                                                     |          | PRODUCT NAME:  4" C/C REMOTE CONTROL VALVE  WITH CHECK STEMS                                                                                                                                                                                                                                 |
|------------------------------------------------------------------|----------|----------------------------------------------------------------------------------------------------------------------------------------------------------------------------------------------------------------------------------------------------------------------------------------------|
| JOB NAME:                                                        |          | SPECIAL CONFIGURATION  CHECK BASE MODEL AND OPTIONS                                                                                                                                                                                                                                          |
| QUANTITY:                                                        | ITEM NO. | MODEL:<br>■ 2805-CV                                                                                                                                                                                                                                                                          |
|                                                                  |          | OPTIONS OR MODIFICATIONS:  □ OTHER                                                                                                                                                                                                                                                           |
|                                                                  |          | FEATURES                                                                                                                                                                                                                                                                                     |
| 8" (MAX)<br>[200MM]  3-1/2" [88MM]  1/2" [50MM]  1/2" SLIP JOINT |          | * 4" C/C REMOTE CONTROL  * INTERNAL SPRING LOADED CHECK VALVES  * SWIVELLING SEAT DISKS  * HOT SIDE STEM - RIGHT HAND  * COLD SIDE STEM - LEFT HAND  * STAINLESS STEEL SEATS  * STAINLESS STEEL SEAT SCREWS  * STAINLESS STEEL HANDLE SCREWS  * 1/2" SLIP JOINT  SHIPPING WEIGHT  * 3.25 LBS |
| FOOTPRINT:                                                       |          |                                                                                                                                                                                                                                                                                              |
| 5-3/4" [146MM]  1-7/8" [47MM]  ROUGH-IN:  Ø7/8 [22MM]            |          |                                                                                                                                                                                                                                                                                              |
| 4" 4"                                                            |          | FISHER                                                                                                                                                                                                                                                                                       |