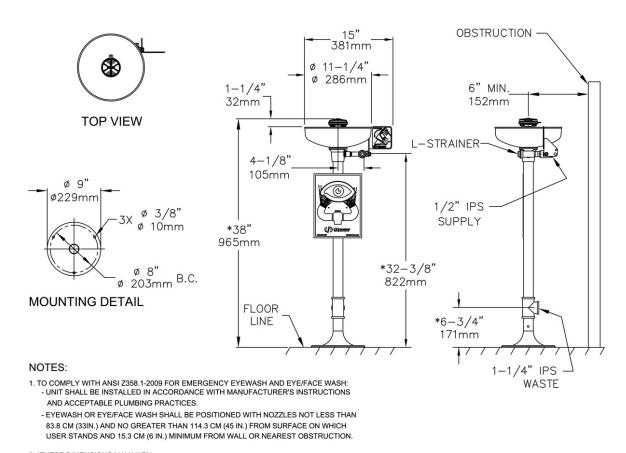

-----------------------|
| Item Number            |                               |
| Section/Tag            |                               |
| Model Specified        |                               |
| Architect              |                               |
| Engineer               |                               |
| Contractor             |                               |
| [ ] Submitted as Shown | [ ] Submitted with Variations |
| Date                   |                               |



Technical: 800/TEC-TRUE www.chicagofaucets.com

### 8003-NF

## Safety



#### **Architect/Engineer Specification**

Chicago Faucets No. 8003-NF, Floor Mounted Eye/Face Wash Floor Mounted Eye/Face Wash with Push Paddle Handle.1/2" NPT Female Thread Inlet. 10" Diameter Stainless Steel Receptacle. .



- 2. \*THESE DIMENSIONS MAY VARY
- ± 1/2" [12.7mm]

#### **Operation and Maintenance**

Installation should be in accordance with local plumbing codes. Flush all pipes thoroughly before installation. After installation, remove spout outlet or flow control and flush faucet thoroughly to clear any debris. Care should be taken when cleaning the product. Do not use abrasive cleaners, chemicals or solvents as they can result in surface damage. Use mild soap and warm water for cleaning and protecting the life of Chicago Faucet products. For specific operation and maintenance refer to the installation instructions and repair parts documents that are located at www.chicagofaucets.com.

Chicago Faucets, member of the Geberit Group, is the leading brand of commercial faucets and fittings in the Un