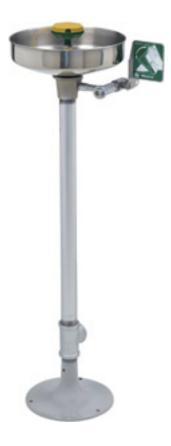

#### **Product Type**

Floor Mounted Eye/Face Wash Floor Mounted Eye/Face Wash with Push Paddle Handle

#### **Features & Specifications**

- Eye/Face Wash
- 1/2" NPT Female Thread Inlet
- 10" Diameter Stainless Steel Receptacle

#### **Architect/Engineer Specification**

Chicago Faucets No. 8003-NF, Floor Mounted Eye/Face Wash Floor Mounted Eye/Face Wash with Push Paddle Handle.1/2" NPT Female Thread Inlet. 10" Diameter Stainless Steel Receptacle. .