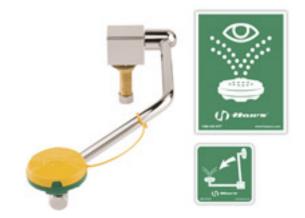

### **Product Type**

Deck Mounted Eye/Face Wash Deck Mounted Swing Down Eye/Face Wash with Push Paddle Handle

#### **Features & Specifications**

- Eye/Face Wash
- 1/2" O. D. Female Inlet
- High Impact ABS Plastic Soft-Flo Spray Head with Cover

#### **Architect/Engineer Specification**

Chicago Faucets No. 8010-NF, Deck Mounted Eye/Face Wash Deck Mounted Swing Down Eye/Face Wash with Push Paddle Handle.1/2" O. D. Female Inlet. High Impact ABS Plastic Soft-Flo Spray Head with Cover. .