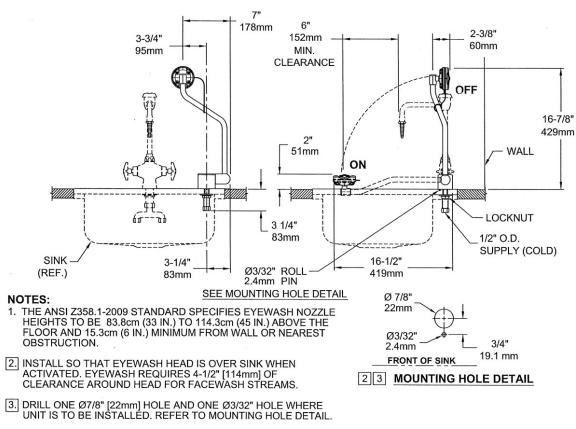

|
|-----------------------|------------------------------|
| Item Number           |                              |
| Section/Tag           |                              |
| Model Specified       |                              |
| Architect             |                              |
| Engineer              |                              |
| Contractor            |                              |
| [] Submitted as Shown | [] Submitted with Variations |
| Date                  |                              |



## 8010-NF Safety



#### **Architect/Engineer Specification**

Chicago Faucets No. 8010-NF, Deck Mounted Eye/Face Wash Deck Mounted Swing Down Eye/Face Wash with Push Paddle Handle.1/2" O. D. Female Inlet. High Impact ABS Plastic Soft-Flo Spray Head with Cover. .



4. THESE DIMENSIONS MAY VARY ±1/2" [6.4mm].

#### **Operation and Maintenance**

Installation should be in accordance with local plumbing codes. Flush all pipes thoroughly before installation. After installation, remove spout outlet or flow control and flush faucet thoroughly to clear any debris. Care should be taken when cleaning the product. Do not use abrasive cleaners, chemicals or solvents as they can result in surface damage. Use mild soap and warm water for cleaning and protecting the life of Chicago Faucet products. For specific operation and maintenance refer to the installation instructions and repair parts documents that are located at <a href="http://www.chicagofaucets.com">www.chicagofaucets.com</a>.

Chicago Faucets, member of the Geberit Group, is the leading brand of comm