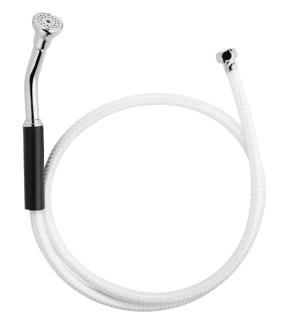

□ SC-3242

Complete bedpan washer

□ S-3245

69" hose assembly only, with chrome plated spray outlet

#### S-3245

This space for Architect/Engineer approval.