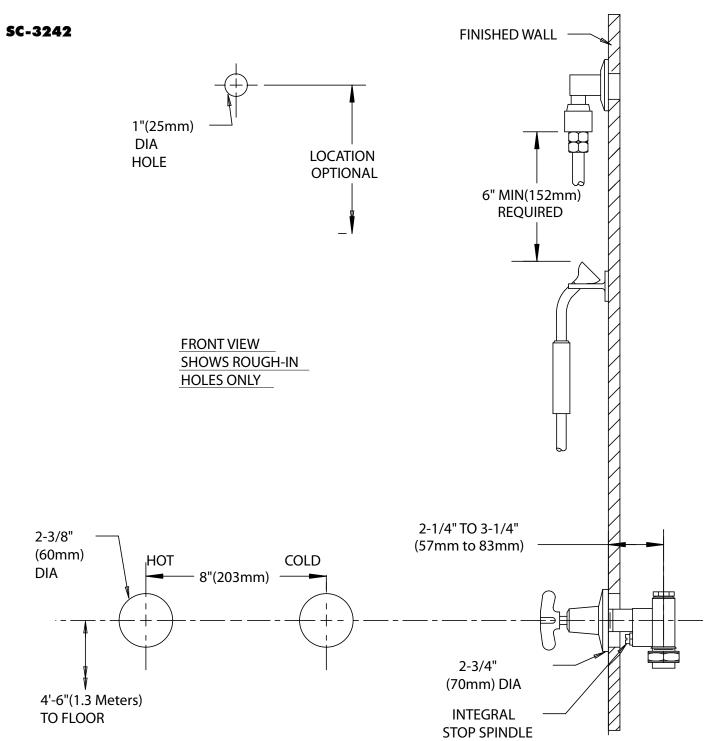

Commander bedpan washer. 1/4 turn ceramic cartridges covered by a 25-year warranty. Integral stops. Vandal-resistant four arm handles with color-coded indexes. Brass supply ell with wall flange. Brass inline vacuum breaker. Insulated handle. Spray outlet and wall hook. Reversible couplings for 1/2" sweat or NPTF inlet.

□ SC-3242

Complete bedpan washer

□ S-3245

69" hose assembly only, with chrome plated spray outlet

### **OPTIONS FOR SC-3242 ONLY**

| SUFFIX | DESCRIPTION                                                          |
|--------|----------------------------------------------------------------------|
|        | Elevated vacuum breaker replaces IVB<br>Self-closing valve on handle |

#### S-3245



This space for Architect/Engineer approval.



# **SPEAKMAN®**

### Rough-Ins