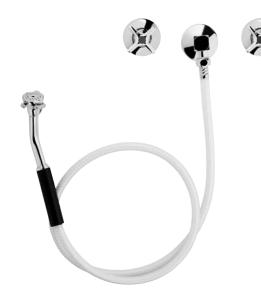

#### **GENERAL SPECIFICATION**

Concealed chrome plated Commander bedpan washer. 1/4 turn ceramic cartridges covered by a 25-year warranty. Integral stops. Vandal-resistant four arm handles with color-coded indexes. Brass supply ell with wall flange. Brass inline vacuum breaker. Insulated handle. Spray outlet and wall hook. Reversible couplings for 1/2" sweat or NPTF inlet.

□ SC-3242

Complete bedpan washer

□ S-3245

69" hose assembly only, with chrome plated spray outlet