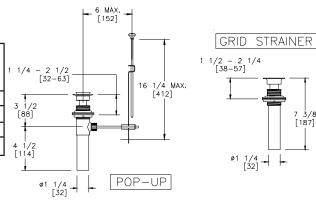

Note:

Dimesions subject to manufacturing tolerances. Other pipe and fittings not furnished by manufacturer.

|           |        | No     | With     | With   | With     |
|-----------|--------|--------|----------|--------|----------|
|           | Lever  | Pop-Up | Lift Rod | Metal  | Grid     |
| Model No. | Handle | Hole   | Only     | Pop-Up | Strainer |
| Z7440     | Х      | Χ      |          |        |          |
| Z7441     | Х      |        | Х        |        |          |
| Z7442     | Χ      |        |          | Χ      |          |
| Z7443     | Х      | Χ      |          |        | Х        |