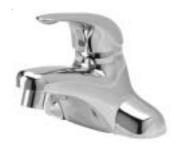

## SIERRA LEAD-FREE FAUCET

**Z7440** 

TAG

Engineering Specifications: Zurn AquaSpec® Sierra Lead-Free Faucet Z7440 Polished chrome plated 4"[102mm] centerset single control lavatory faucet with 5" [127mm] integral spout, a ceramic disc cartridge and a temperature limit stop. Unit is furnished with 2.2 GPM [8.3L] aerator (complying with ANSI A112.18.1M Standard for flow), an ADA compliant lever handle, 3/8" stainless steel flex hose 18" [457mm] in length with 3/8" female compression fitting.