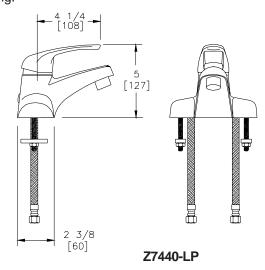

- LP Loop Handle

- SO 1.0 GPM Spray Outlet - STN Satin Nickel Finish

- VP 2.2 GPM [8.3L] Vandal Resistant Aerator