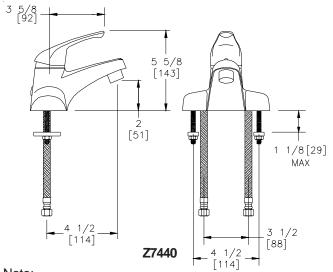

## SIERRA LEAD-FREE FAUCET

**Z7440** 

TAG

Engineering Specifications: Zurn AquaSpec® Sierra Lead-Free Faucet Z7440 Polished chrome plated 4"[102mm] centerset single control lavatory faucet with 5" [127mm] integral spout, a ceramic disc cartridge and a temperature limit stop. Unit is furnished with 2.2 GPM [8.3L] aerator (complying with ANSI A112.18.1M Standard for flow), an ADA compliant lever handle, 3/8" stainless steel flex hose 18" [457mm] in length with 3/8" female compression fitting.

Note:

Dimesions subject to manufacturing tolerances. Other pipe and fittings not furnished by manufacturer.

|           |        | No     | With     | With   | With     |
|-----------|--------|--------|----------|--------|----------|
|           | Lever  | Pop-Up | Lift Rod | Metal  | Grid     |
| Model No. | Handle | Hole   | Only     | Pop-Up | Strainer |
| Z7440     | Х      | Χ      |          |        |          |
| Z7441     | Х      |        | Х        |        |          |
| Z7442     | Χ      |        |          | Χ      |          |
| Z7443     | Х      | Χ      |          |        | Х        |