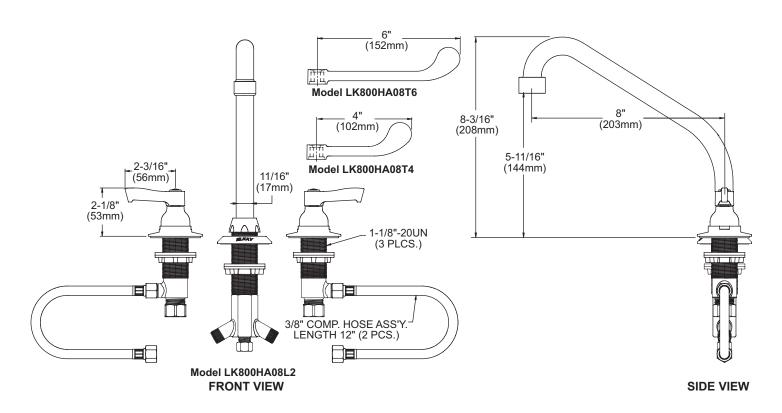

## Model LK800HA08L2

- Three hole dual handle under counter mount faucet
- · Quarter turn ceramic disc cartridge
- · Solid brass construction
- · Chrome finish
- · Includes spout swing restriction pin

## Model LK800HA08T4

 Same as LK800HA08L2 except with 4" wrist blades handles

### Model LK800HA08T6

 Same as LK800HA08L2 except with 6" wrist blades handles

# Concealed Deck 8" Center Commercial Faucet Models LK800HA08L2, LK800HA08T4, LK800HA08T6

| Job Name:                    | Item #: |
|------------------------------|---------|
| Notes:                       |         |
| Architect/Engineer Approval: | Date:   |