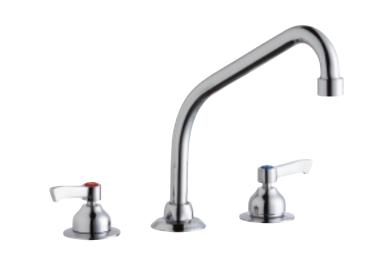

## Model LK800HA08L2

- Three hole dual handle under counter mount faucet
- · Quarter turn ceramic disc cartridge
- · Solid brass construction
- · Chrome finish
- · Includes spout swing restriction pin

## Model LK800HA08T4

 Same as LK800HA08L2 except with 4" wrist blades handles

### Model LK800HA08T6

 Same as LK800HA08L2 except with 6" wrist blades handles