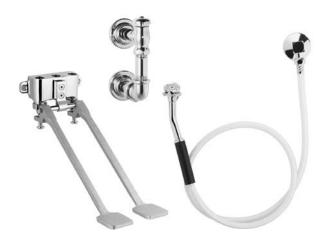

## **Bedpan Washer**

### **GENERAL SPECIFICATION**

Chrome plated brass bedpan washer combination. Polished chrome plated brass wall mounted double pedal self-closing mixing valve. Renewable operating units. 1/2" NPTF exposed inlets and outlet. Elevated vacuum breaker. Supply ell with 1/2" NPTF inlet and wall flange. 69" white vinyl reinforced hose. Insulated handle, spray outlet and wall hook.

#### **□ 5-3231**

Bedpan washer combination.