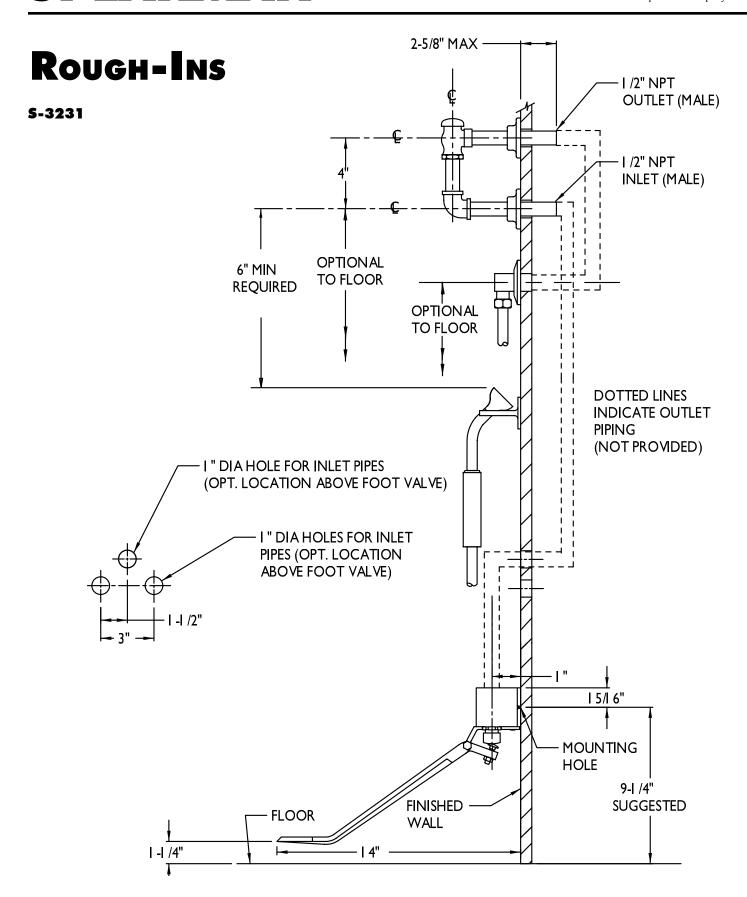

#### S-3231

### **GENERAL SPECIFICATION**

Chrome plated brass bedpan washer combination. Polished chrome plated brass wall mounted double pedal self-closing mixing valve. Renewable operating units. 1/2" NPTF exposed inlets and outlet. Elevated vacuum breaker. Supply ell with 1/2" NPTF inlet and wall flange. 69" white vinyl reinforced hose. Insulated handle, spray outlet and wall hook.