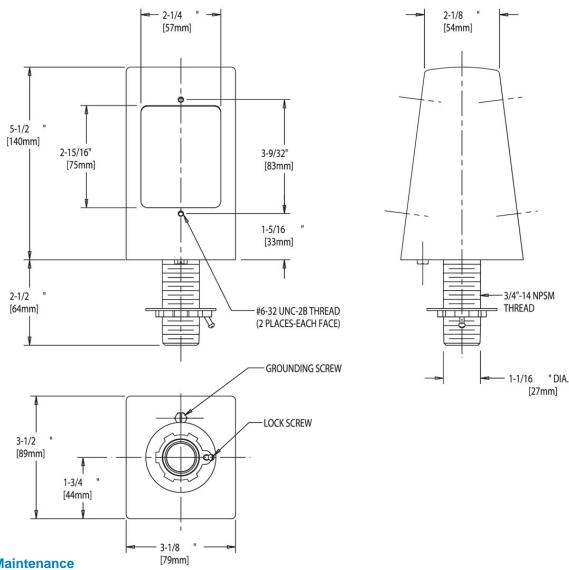

#### **Features & Specifications**

- 3/4" NPSM Male Mounting Shank Assembly
- For 120 Volt Service

| Job Name              |                              |
|-----------------------|------------------------------|
| Item Number           |                              |
| Section/Tag           |                              |
| Model Specified       |                              |
| Architect             |                              |
| Engineer              |                              |
| Contractor            |                              |
| [] Submitted as Shown | [] Submitted with Variations |
| Date                  |                              |

### **Architect/Engineer Specification**

Chicago Faucets No. 1311-ABAF polished chrome plated solid brass construction. Integral inlet shank(s). 3/4" NPSM male mounting shank assembly. For 120 volt service. Mounting hardware included.