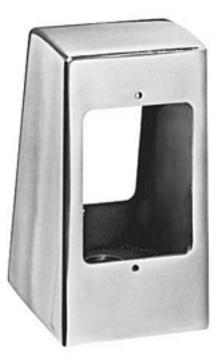

#### **Product Type**

**Electrical Outlet Box** 

### **Architect/Engineer Specification**

Chicago Faucets No. 1311-ABAF polished chrome plated solid brass construction. Integral inlet shank(s). 3/4" NPSM male mounting shank assembly. For 120 volt service. Mounting hardware included.