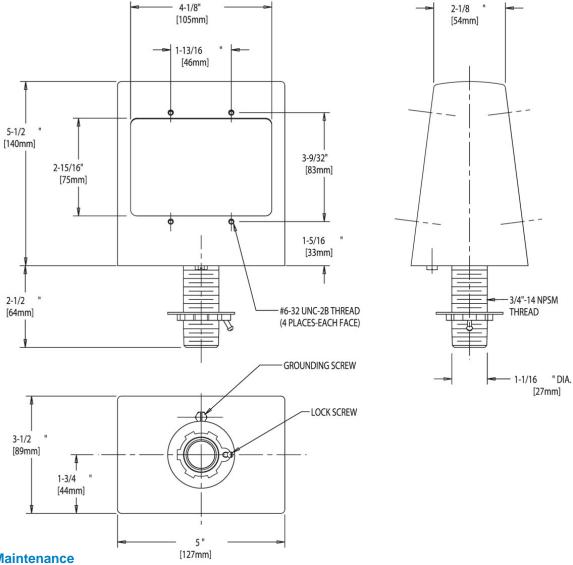

#### **Features & Specifications**

- 3/4" NPSM Male Mounting Shank Assembly
- For 120 Volt Service

| Job Name              |                              |
|-----------------------|------------------------------|
| Item Number           |                              |
| Section/Tag           |                              |
| Model Specified       |                              |
| Architect             |                              |
| Engineer              |                              |
| Contractor            |                              |
| [] Submitted as Shown | [] Submitted with Variations |
| Date                  |                              |

### **Architect/Engineer Specification**

Chicago Faucets No. 1313-ABAF polished chrome plated solid brass construction. Integral inlet shank(s). 3/4" NPSM male mounting shank assembly. For 120 volt service. Mounting hardware included.