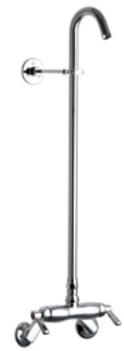

## **Product Type**

Wall Mounted Two Handle Exposed Two Handle Shower Fitting Only

### **Features & Specifications**

- Two Handle
- 2-3/8" Lever Handle
- Quaturn Compression Operating Cartridge
- 2-1/2" Offset Inlet Supply Arm with 1/2" NPT Female Thread Inlet
- 902-M Riser Pipe Strap Assembly

#### **Architect/Engineer Specification**

Chicago Faucets No. 756-LEO, Wall Mounted Two Handle Exposed Two Handle Shower Fitting Only, Chrome Plated solid brass construction. 2-3/8" Metal Lever handle(s) with Eight Point Tapered Broach and Secured Blue and Red Buttons. Quaturn<sup>™</sup> rebuildable compression cartridge, opens and closes 90°, closes with water pressure, features square tapered stem. 2-1/2" Offset Inlet Supply Arm with 1/2" NPT Female Thread Inlet. 902-M Riser Pipe Strap Assembly. Mounting hardware included.