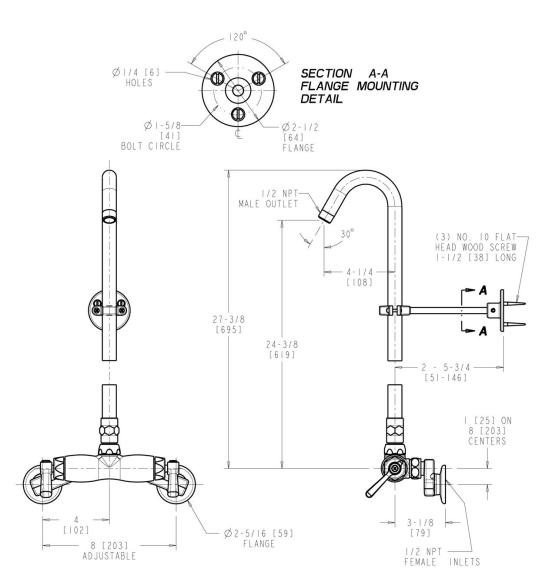

### **Features & Specifications**

- Two Handle
- 2-3/8" Lever Handle
- Quaturn Compression Operating Cartridge
- 2-1/2" Offset Inlet Supply Arm with 1/2" NPT Female Thread Inlet
- 902-M Riser Pipe Strap Assembly

#### **Architect/Engineer Specification**

Chicago Faucets No. 756-LEO, Wall Mounted Two Handle Exposed Two Handle Shower Fitting Only, Chrome Plated solid brass construction. 2-3/8" Metal Lever handle(s) with Eight Point Tapered Broach and Secured Blue and Red Buttons. Quaturn<sup>™</sup> rebuildable compression cartridge, opens and closes 90°, closes with water pressure, features square tapered stem. 2-1/2" Offset Inlet Supply Arm with 1/2" NPT Female Thread Inlet. 902-M Riser Pipe Strap Assembly. Mounting hardware included.