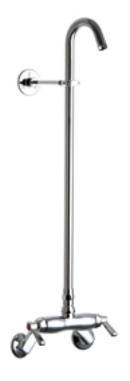

#### **Product Type**

Wall Mounted Two Handle Exposed Two Handle Shower Fitting Only

#### **Features & Specifications**

- Two Handle
- 2-3/8" Lever Handle
- Quaturn Compression Operating Cartridge
- 2-1/2" Offset Inlet Supply Arm with 1/2" NPT Female Thread Inlet
- 902-M Riser Pipe Strap Assembly

#### **Architect/Engineer Specification**

Chicago Faucets No. 756-LEORCF, Wall Mounted Two Handle Exposed Two Handle Shower Fitting Only, Rough Chrome plated solid brass construction. 2-3/8" Metal Lever handle(s) with Eight Point Tapered Broach and Secured Blue and Red Buttons. Quaturn™ rebuildable compression cartridge, opens and closes 90°, closes with water pressure, features square tapered stem. 2-1/2" Offset Inlet Supply Arm with 1/2" NPT Female Thread Inlet. 902-M Riser Pipe Strap Assembly. Mounting hardware included.