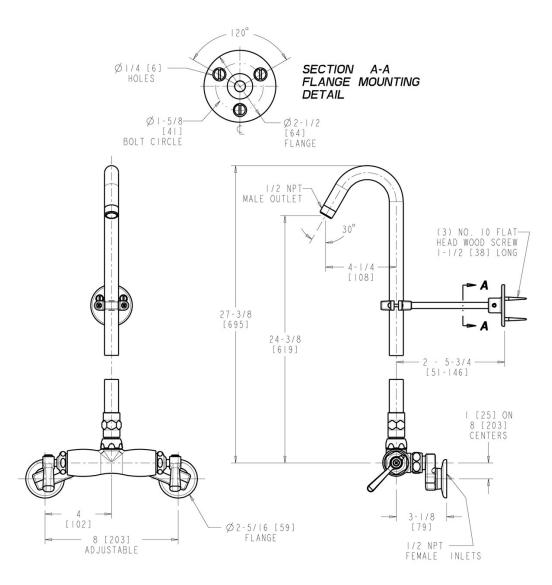

#### **Features & Specifications**

- Two Handle
- 2-3/8" Lever Handle
- Quaturn Compression Operating Cartridge
- 2-1/2" Offset Inlet Supply Arm with 1/2" NPT Female Thread Inlet
- 902-M Riser Pipe Strap Assembly

#### **Architect/Engineer Specification**

Chicago Faucets No. 756-LEORCF, Wall Mounted Two Handle Exposed Two Handle Shower Fitting Only, Rough Chrome plated solid brass construction. 2-3/8" Metal Lever handle(s) with Eight Point Tapered Broach and Secured Blue and Red Buttons. Quaturn™ rebuildable compression cartridge, opens and closes 90°, closes with water pressure, features square tapered stem. 2-1/2" Offset Inlet Supply Arm with 1/2" NPT Female Thread Inlet. 902-M Riser Pipe Strap Assembly. Mounting hardware included.