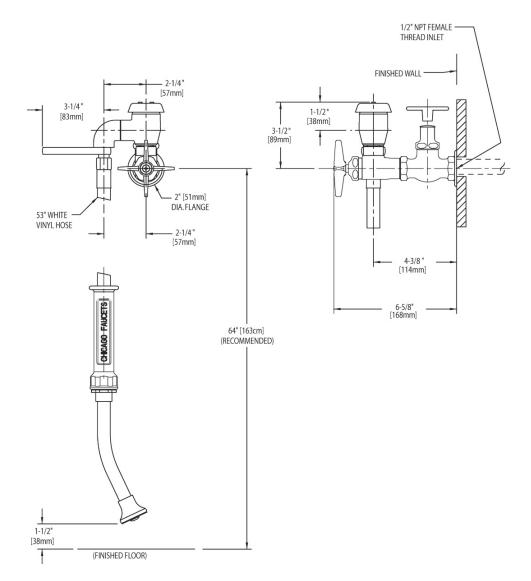

## **Features & Specifications**

- Single Handle Bed Pan Cleaner
- Full Flow Spray
- 3" Cross Handle
- Slow Compression Operating Cartridge
- 1/2" NPT Female Thread Inlet
- Atmospheric Vacuum Breaker, Not Intended for Continuous Pressure Applications

### **Performance Specification**

- Rating Operating Pressure: 20-125 PSI
- Rated Operating Temperature: 40-140°F

## **Architect/Engineer Specification**

Chicago Faucets No. 809-CP polished chrome plated solid brass construction. Full flow 25 degree male rose spray. 3" metal cross handle(s) with eight point tapered broach and secured blue button. Slow compression rebuildable cartridge, opens and closes 360° for fine adjustment, closes with water pressure, features square tapered stem. Integral inlet shank(s) contains standard 1/2" NPT female thread inlet. Mounting hardware included. This product is tested and certified to industry standards: ASME A112.18.1, and CSA B125.1.