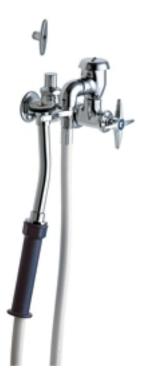

## **Product Type**

Wall Mounted Bed Pan Cleaner with Loose Key

## **Architect/Engineer Specification**

Chicago Faucets No. 809-CP polished chrome plated solid brass construction. Full flow 25 degree male rose spray. 3" metal cross handle(s) with eight point tapered broach and secured blue button. Slow compression rebuildable cartridge, opens and closes 360° for fine adjustment, closes with water pressure, features square tapered stem. Integral inlet shank(s) contains standard 1/2" NPT female thread inlet. Mounting hardware included. This product is tested and certified to industry standards: ASME A112.18.1, and CSA B125.1.