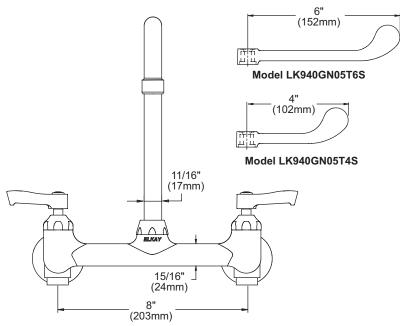

# Model LK940GN05T4S

· Same as LK940GN05L2S except with 4" wrist blades handles

## Model LK940GN05T6S

· Same as LK940GN05L2S except with 6" wrist blades handles