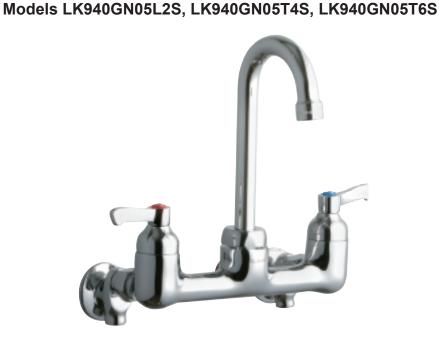

**Wall Mount 8" Center Commercial Faucet** 

# Model LK940GN05L2S

- · Two hole dual handle wall mount faucet
- · Quarter turn ceramic disc cartridge
- 1/2" adjustable inlets with integral stops
- · Solid brass construction
- · Chrome finish
- · Includes spout swing restriction pin

# Model LK940GN05T4S

· Same as LK940GN05L2S except with 4" wrist blades handles

## Model LK940GN05T6S

· Same as LK940GN05L2S except with 6" wrist blades handles