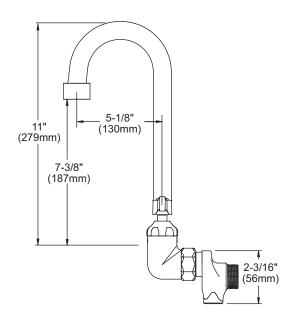

# Model LK940GN05L2S

- · Two hole dual handle wall mount faucet
- · Quarter turn ceramic disc cartridge
- 1/2" adjustable inlets with integral stops
- · Solid brass construction
- · Chrome finish
- · Includes spout swing restriction pin

### **COMPLIES WITH:**

- ASME/ANSI A112.18.1
- CSA B125-01
- NSF/ANSI 61
- ADA
- UPC/CUPC
- · IAPMO Listed

Model LK940GN05L2S **FRONT VIEW** 

**SIDE VIEW** 

| Job Name:                    | Item #: |
|------------------------------|---------|
| Notes:                       |         |
| Architect/Engineer Approval: | Date:   |