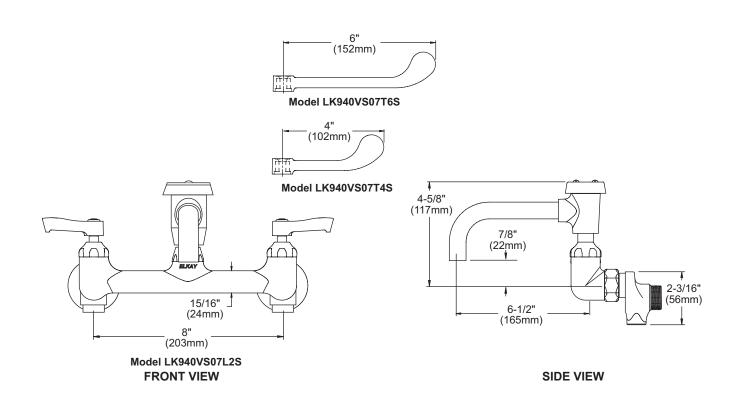

# Model LK940VS07L2S

- · Two hole dual handle wall mount faucet
- · Quarter turn ceramic disc cartridge
- 1/2" adjustable inlets with integral stops
- · Solid brass construction
- · Chrome finish
- · Includes spout swing restriction pin

# Model LK940VS07T4S

 Same as LK940VS07L2S except with 4" wrist blades handles

## Model LK940VS07T6S

 Same as LK940VS07L2S except with 6" wrist blades handles