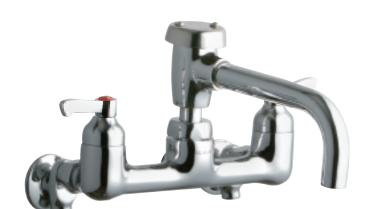

# Model LK940VS07L2S

- · Two hole dual handle wall mount faucet
- · Quarter turn ceramic disc cartridge
- 1/2" adjustable inlets with integral stops
- · Solid brass construction
- · Chrome finish
- · Includes spout swing restriction pin