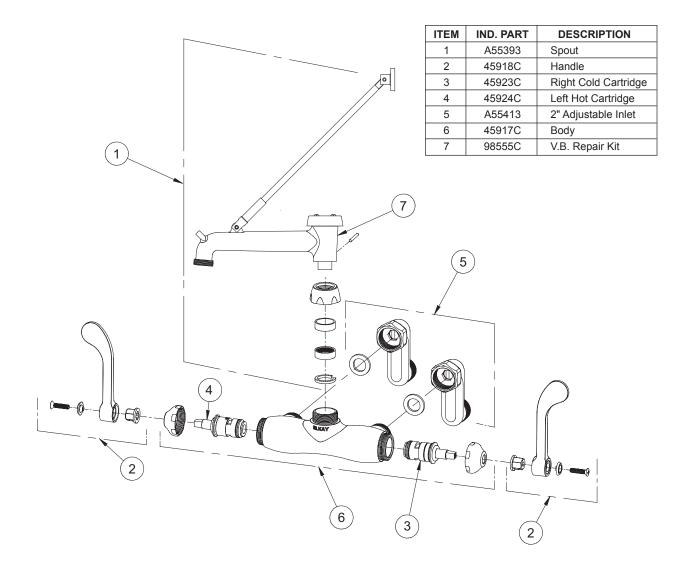

# **REPLACEMENT PARTS**

## Wall Mount 8" Center Commercial Faucet Models LK945BP07L2T, LK945BP07T4T, LK945BP07T6T