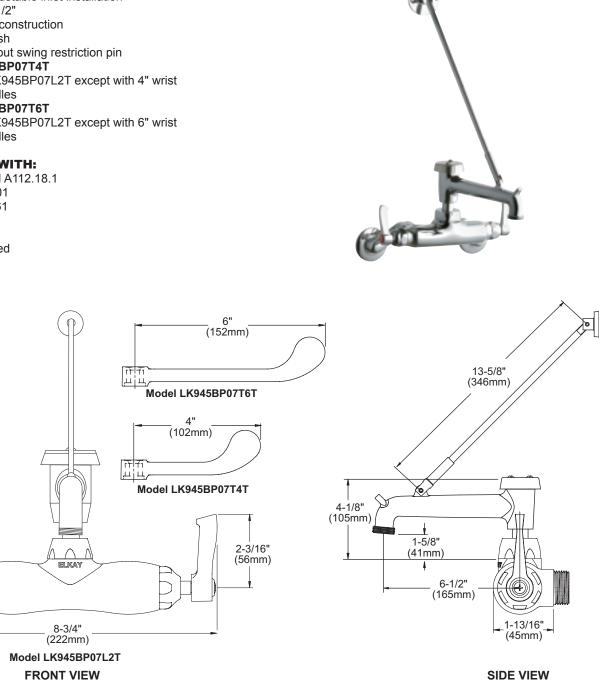

#### Model LK945BP07L2T

- · Two hole dual handle wall mount faucet
- · Quarter turn ceramic disc cartridge
- · 2" offset adjustable inlet installation 3-3/8" to 8-1/2"
- · Solid brass construction
- · Chrome finish
- · Includes spout swing restriction pin
- Model LK945BP07T4T
- · Same as LK945BP07L2T except with 4" wrist blades handles

#### Model LK945BP07T6T

· Same as LK945BP07L2T except with 6" wrist blades handles