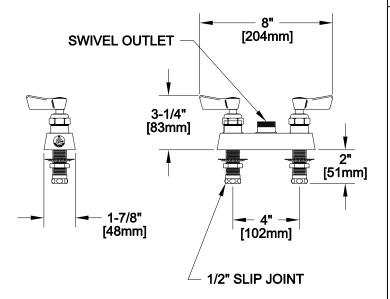

ANSI/A112.18.1M

| APPLICATION:            |                             | PRODUCT NAME:  4" C/C DECK MOUNT CONTROL                                                                                                                                                                                                                                                                                                              |  |  |
|-------------------------|-----------------------------|-------------------------------------------------------------------------------------------------------------------------------------------------------------------------------------------------------------------------------------------------------------------------------------------------------------------------------------------------------|--|--|
|                         |                             | VALVE - SWIVEL                                                                                                                                                                                                                                                                                                                                        |  |  |
| JOB NAME:               |                             | SPECIAL CONFIGURATION  CHECK BASE MODEL AND OPTIONS                                                                                                                                                                                                                                                                                                   |  |  |
| QUANTITY:               | ITEM NO.                    | MODEL:<br>■ 3500-CV                                                                                                                                                                                                                                                                                                                                   |  |  |
| SWIVEL OUTLET —         | 8" — <b>-</b> [204mm]       | OPTIONS OR MODIFICATIONS:  □ OTHER                                                                                                                                                                                                                                                                                                                    |  |  |
| 3-1/4"<br>[83mm]        | 2" [51mm] - 1/2" SLIP JOINT | CONTROL VALVE  * 4" DECK MOUNT  * INTERNAL SPRING LOADED CHECK VALVES  * SWIVELLING SEAT DISKS  * HOT SIDE STEM - RIGHT HAND  * COLD SIDE STEM - LEFT HAND  * STAINLESS STEEL SEATS  * STAINLESS STEEL SEAT SCREWS  * STAINLESS STEEL HANDLE SCREWS  SYSTEM LIMITS  * TEMP: 40°F MIN. TO 140°F MAX.  * PRESSURE: 200 PSI MAX. STATIC  SHIPPING WEIGHT |  |  |
|                         |                             | * 3.75 LBS                                                                                                                                                                                                                                                                                                                                            |  |  |
| ROUGH-IN:               |                             |                                                                                                                                                                                                                                                                                                                                                       |  |  |
|                         | Ø7/8"<br>[22mm]             |                                                                                                                                                                                                                                                                                                                                                       |  |  |
| <b>⊸</b> 4" -<br>[102mr | m]                          | FISHER MANUFACTURING COMPANY                                                                                                                                                                                                                                                                                                                          |  |  |

## CONTROL VALVE

- \* 4" DECK MOUNT
- \* SWIVELLING SEAT DISKS
- \* HOT SIDE STEM RIGHT HAND
- \* COLD SIDE STEM LEFT HAND
- \* STAINLESS STEEL SEATS
- \* STAINLESS STEEL SEAT SCREWS
- \* STAINLESS STEEL HANDLE SCREWS

## SYSTEM LIMITS

- \* TEMP: 40°F MIN. TO 140°F MAX.
- \* PRESSURE: 200 PSI MAX. STATIC

## SHIPPING WEIGHT

\* 3.75 LBS