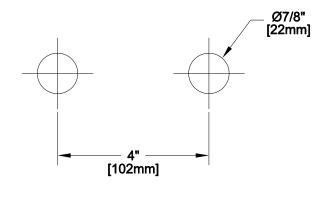

ANSI/A112.18.1M

| APPLICATION:            |                             | PRODUCT NAME:  4" C/C DECK MOUNT CONTROL                                                                                                                                                                                                                                                                                                              |  |  |
|-------------------------|-----------------------------|-------------------------------------------------------------------------------------------------------------------------------------------------------------------------------------------------------------------------------------------------------------------------------------------------------------------------------------------------------|--|--|
|                         |                             | VALVE - SWIVEL                                                                                                                                                                                                                                                                                                                                        |  |  |
| JOB NAME:               |                             | SPECIAL CONFIGURATION  CHECK BASE MODEL AND OPTIONS                                                                                                                                                                                                                                                                                                   |  |  |
| QUANTITY:               | ITEM NO.                    | MODEL:<br>■ 3500-CV                                                                                                                                                                                                                                                                                                                                   |  |  |
| SWIVEL OUTLET —         | 8" — <b>-</b> [204mm]       | OPTIONS OR MODIFICATIONS:  □ OTHER                                                                                                                                                                                                                                                                                                                    |  |  |
| 3-1/4"<br>[83mm]        | 2" [51mm] - 1/2" SLIP JOINT | CONTROL VALVE  * 4" DECK MOUNT  * INTERNAL SPRING LOADED CHECK VALVES  * SWIVELLING SEAT DISKS  * HOT SIDE STEM - RIGHT HAND  * COLD SIDE STEM - LEFT HAND  * STAINLESS STEEL SEATS  * STAINLESS STEEL SEAT SCREWS  * STAINLESS STEEL HANDLE SCREWS  SYSTEM LIMITS  * TEMP: 40°F MIN. TO 140°F MAX.  * PRESSURE: 200 PSI MAX. STATIC  SHIPPING WEIGHT |  |  |
|                         |                             | * 3.75 LBS                                                                                                                                                                                                                                                                                                                                            |  |  |
| ROUGH-IN:               |                             |                                                                                                                                                                                                                                                                                                                                                       |  |  |
|                         | Ø7/8"<br>[22mm]             |                                                                                                                                                                                                                                                                                                                                                       |  |  |
| <b>⊸</b> 4" -<br>[102mr | m]                          | FISHER MANUFACTURING COMPANY                                                                                                                                                                                                                                                                                                                          |  |  |

# **ROUGH-IN:**

FISHER MANUFACTURING COMPANY

TOLL FREE: 800-421-6162 - FAX: 800-832-8238 information@fisher-mfg.com - www.fisher-mfg.com