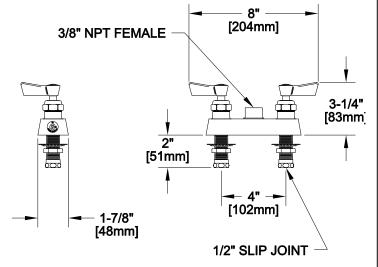

## **CONTROL VALVE**

- \* 4" DECK MOUNT
- \* INTERNAL SPRING LOADED CHECK VALVES

SPEC. 2500-CV REV. A

- \* HOT SIDE STEM RIGHT HAND
- \* COLD SIDE STEM LEFT HAND
- \* SWIVELLING SEAT DISKS
- \* STAINLESS STEEL SEATS
- \* STAINLESS STEEL SEAT SCREWS
- \* STAINLESS STEEL HANDLE SCREWS

#### SYSTEM LIMITS

- \* TEMP: 40°F MIN. TO 140°F MAX.
- \* PRESSURE: 200 PSI MAX. STATIC

## SHIPPING WEIGHT

\* 3.25 LBS

## **ROUGH-IN:**

HISHER

FISHER MANUFACTURING COMPANY TOLL FREE: 800-421-6162 - FAX: 800-832-8238 information@fisher-mfg.com - www.fisher-mfg.com

(F)

ANSI/A112.18.1M

| APPLICATION:  JOB NAME:               |                  | PRODUCT NAME:  4" C/C DECK MOUNT RIGID  CONTROL VALVE  SPECIAL CONFIGURATION                                                                                                                                                                                                                                                                                           |             |           |
|---------------------------------------|------------------|------------------------------------------------------------------------------------------------------------------------------------------------------------------------------------------------------------------------------------------------------------------------------------------------------------------------------------------------------------------------|-------------|-----------|
|                                       |                  |                                                                                                                                                                                                                                                                                                                                                                        |             | QUANTITY: |
| 3/8" NPT FEMALE  [51n]  1-7/8" [48mm] |                  | OPTIONS OR MODIFICATIONS:  OTHER  FEATURES  CONTROL VALVE  * 4" DECK MOUNT  * HOT SIDE STEM - RIGHT HAND  * COLD SIDE STEM - LEFT HAND  * SWIVELLING SEAT DISKS  * STAINLESS STEEL SEATS  * STAINLESS STEEL SEAT SCREWS  * STAINLESS STEEL HANDLE SCREWS  SYSTEM LIMITS  * TEMP: 40°F MIN. TO 140°F MAX.  * PRESSURE: 200 PSI MAX. STATIC  SHIPPING WEIGHT  * 3.25 LBS | 2500 REV. A |           |
| ROUGH-IN:                             | G7 (0)           |                                                                                                                                                                                                                                                                                                                                                                        |             |           |
| [102                                  | Ø7/8" [22mm] mm] |                                                                                                                                                                                                                                                                                                                                                                        |             |           |