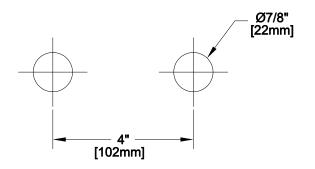

## **ROUGH-IN:**

HISHER

FISHER MANUFACTURING COMPANY TOLL FREE: 800-421-6162 - FAX: 800-832-8238 information@fisher-mfg.com - www.fisher-mfg.com

(F)

ANSI/A112.18.1M

| APPLICATION:  JOB NAME:               |                  | PRODUCT NAME:  4" C/C DECK MOUNT RIGID  CONTROL VALVE  SPECIAL CONFIGURATION                                                                                                                                                                                                                                                                                           |             |           |
|---------------------------------------|------------------|------------------------------------------------------------------------------------------------------------------------------------------------------------------------------------------------------------------------------------------------------------------------------------------------------------------------------------------------------------------------|-------------|-----------|
|                                       |                  |                                                                                                                                                                                                                                                                                                                                                                        |             | QUANTITY: |
| 3/8" NPT FEMALE  [51n]  1-7/8" [48mm] |                  | OPTIONS OR MODIFICATIONS:  OTHER  FEATURES  CONTROL VALVE  * 4" DECK MOUNT  * HOT SIDE STEM - RIGHT HAND  * COLD SIDE STEM - LEFT HAND  * SWIVELLING SEAT DISKS  * STAINLESS STEEL SEATS  * STAINLESS STEEL SEAT SCREWS  * STAINLESS STEEL HANDLE SCREWS  SYSTEM LIMITS  * TEMP: 40°F MIN. TO 140°F MAX.  * PRESSURE: 200 PSI MAX. STATIC  SHIPPING WEIGHT  * 3.25 LBS | 2500 REV. A |           |
| ROUGH-IN:                             | G7 (0)           |                                                                                                                                                                                                                                                                                                                                                                        |             |           |
| [102                                  | Ø7/8" [22mm] mm] |                                                                                                                                                                                                                                                                                                                                                                        |             |           |