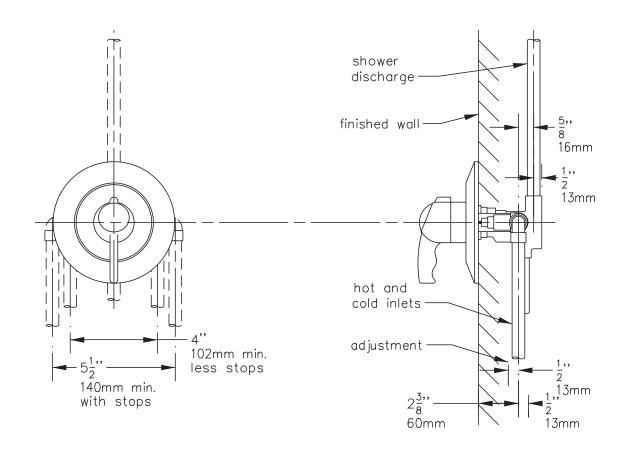

## 15-2

**Temptrol II**<sup>™</sup> (2000 Series) Pressure Balancing mixing valve with built-in choke for use with diverter spout and adjustable stop screw to limit handle turn.

Suffix Suffix X: Integral service stops—allows water shut-off at valve for service

This drawing to be used for rough-in installation only. All floor to center dimensions optional. Concealed piping and fittings not furnished by manufacturer. For ADA compliance (Americans with Disabilities Act) consult ADAAG or your state regulations for proper product choice and mounting locations. For complete installation, adjustment and service information see installation instructions.