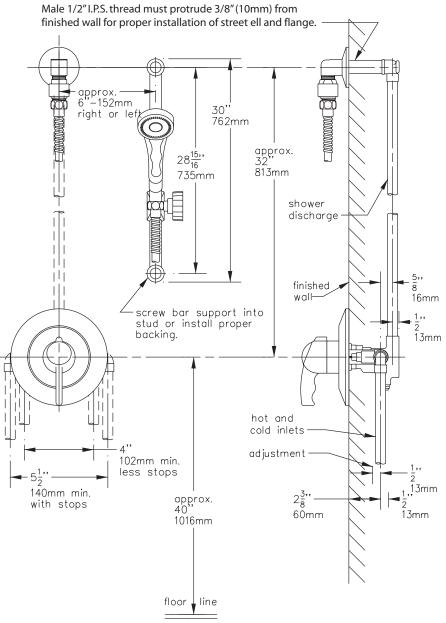

## 25-300-B30-V

**Temptrol II**<sup>™</sup> (2000 Series) Pressure Balancing mixing valve with adjustable stop screw to limit handle turn. Wall/hand shower with in-line vacuum breaker, flexible 5' metal hose, wall connection and flange. 30" slide bar for hand shower mounting.

**Suffix X:** Integral service stops—allows water shut-off at valve for service

This drawing to be used for rough-in installation only. All floor to center dimensions optional. Concealed piping and fittings not furnished by manufacturer. **Dimensions are for ADA compliance (Americans with Disabilities Act)** consult ADAAG or your state regulations for proper product choice and mounting locations. For complete installation, adjustment and service information see installation instructions.