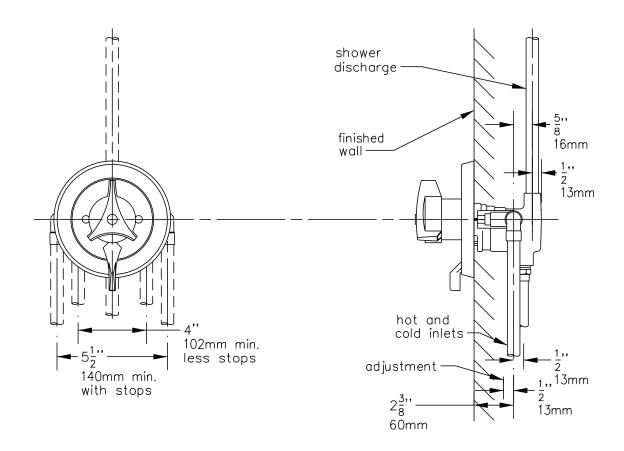

## **S-86-2**

**Temptrol**® Pressure-Balancing tub and shower mixing valve with combination integral diverter and volume control and adjustable stop screw to limit handle turn.

**Suffix X:** Integral service stops—allows water shut-off at valve for service

This drawing to be used for rough-in installation only. All floor to center dimensions optional. Concealed piping and fittings not furnished by manufacturer. For ADA compliance (Americans with Disabilities Act) consult ADAAG or your state regulations for proper product choice and mounting locations. For complete installation, adjustment and service information see installation instructions.