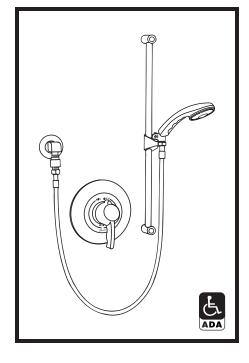

## Temptrol II<sup>™</sup> Shower System with Hand Spray

Temptrol II (2000 Series) Pressure Balancing mixing valve with adjustable stop screw to limit handle turn. Wall/hand shower with in-line vacuum breaker, flexible 5' metal hose, wall connection and flange. 30" slide bar for hand shower mounting.

## **Modifications:**

**Suffix X:** Integral service stops—allows water shut-off at valve for

service

**Suffix LP:** Loop style lever handle

**Suffix R:** Vinyl hose in place of standard metal hose

SYMMONS PRODUCTS MEET ANSI A112.18.1M, EPA '92 AND ALL KNOWN FLOW RATE REQUIREMENTS. Shower Heads and Hand Showers 2.5 GPM (9.5 L/min)