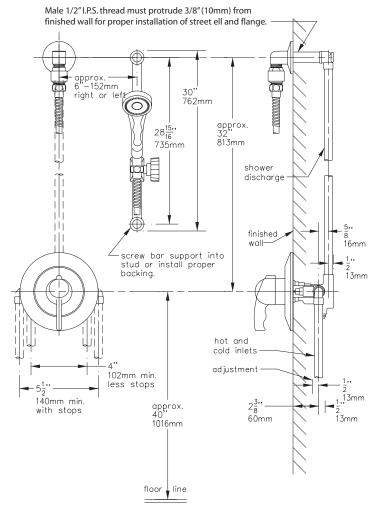

This drawing to be used for roughin installation only. All floor to center dimensions optional. Concealed piping and fittings not furnished by manufacturer. Dimensions are for ADA compliance (Americans with Disabilities Act) consult ADAAG or your state regulations for proper product choice and mounting locations. For complete installation, adjustment and service information see installation instructions