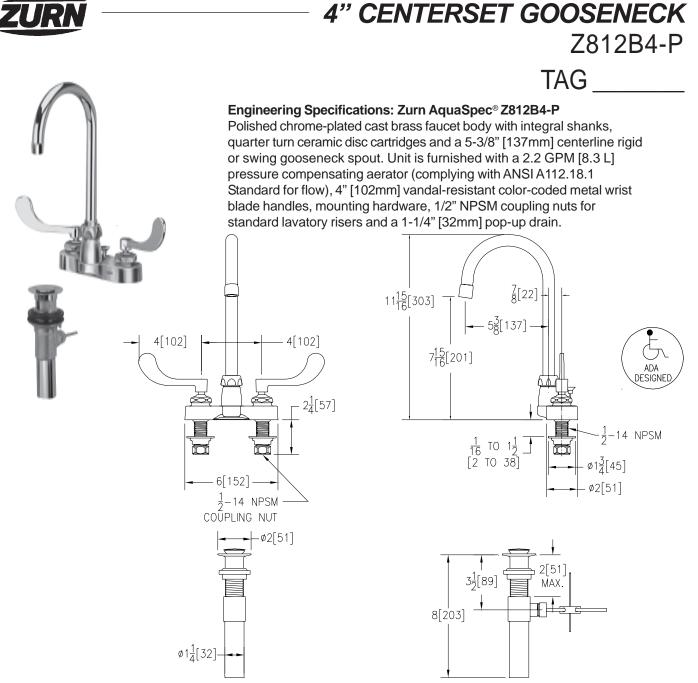

Note: All dimensions are for reference only. Do not use for pre-plumbing **OPTIONAL ACCESSORIES** 

| Suffix | Description                                                                                                                                                                                                                                                                         |
|--------|-------------------------------------------------------------------------------------------------------------------------------------------------------------------------------------------------------------------------------------------------------------------------------------|
| FC     | 2.0 GPM [7.6 L] Laminar Flow Control in Base of Spout