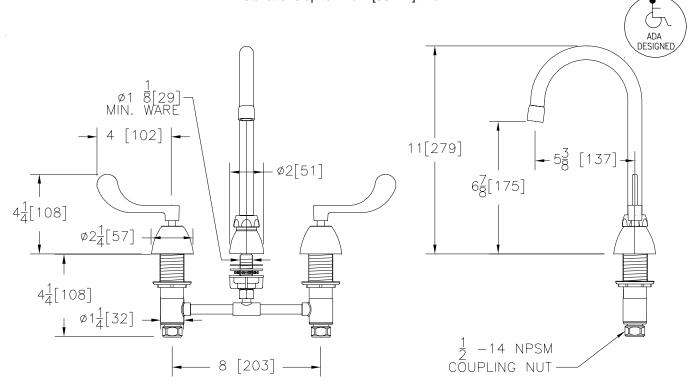

## Engineering Specifications: Zurn AquaSpec® Z831B4-ICT

Polished chrome-plated 8" [203mm] widespread with an 5-3/8" [137mm] centerline rigid or swing gooseneck spout and quarter turn ceramic disc cartridges. Unit is furnished with a 2.2 GPM [8.3 L] pressure compensating aerator (complying with ANSI A112.18.1 Standard for flow), 4" [102mm] vandal-resistant color-coded metal wrist blade handles, mounting hardware and 1/2" NPSM coupling nuts for standard lavatory risers. Widespread accommodates installations up to 1-1/2" [38mm] thick.

Note: All dimensions are for reference only. Do not use for pre-plumbing